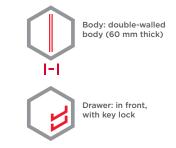

Suitable for the storage of: • office documents, office equipment 👳 valuables

Wolfsburg series - drawer deposit safes.

**Body:** double-walled body (60 mm thick) Door: double-walled door construction (60 mm thick) Locking: 4-way locking bolt system