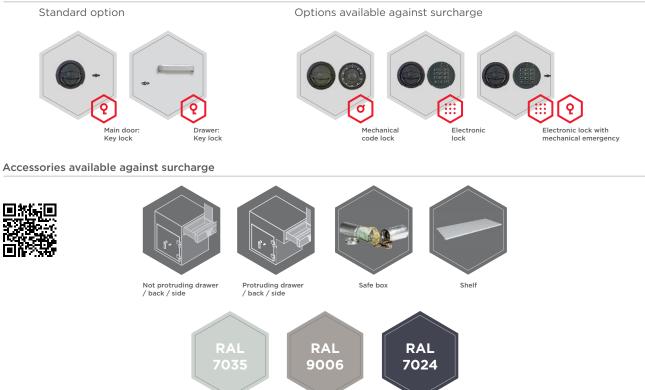

## Standard option

Description

Lock: safe and the drawer, each equipped with high security key lock I class VdS with two keys Boltwork handle: main door with the knob protruding 12 mm, the drawer equipped with the grip Hinges: internal **Door opening angle:** 90° Mounting holes: 2 holes in the floor and in backwall **Colour:** RAL 7035 (light grey)

ng hinges, handle

**Closure options** 

All information concerning weight, color and dimensions are noncommittal and subject to errors and changes. Minor deviations are conditional on the production process. Technical hanges, modifications and printing errors reserved. Safes may be top-heavy, during commissioning, please exercise appropriate caution in accordance with the installation guide. Pictograms are not technical description of the product.