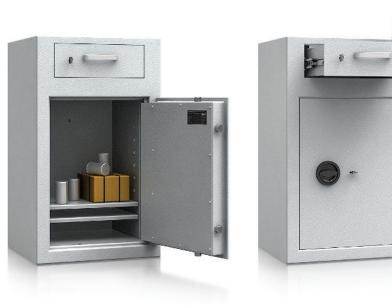

## **Deposit Safes**

The picture shows an example of a safe for deposit - model St. Gallen Deposit Art. No. 36261.00 with additional equipment.

Art. 36100

**Deposit Safes**