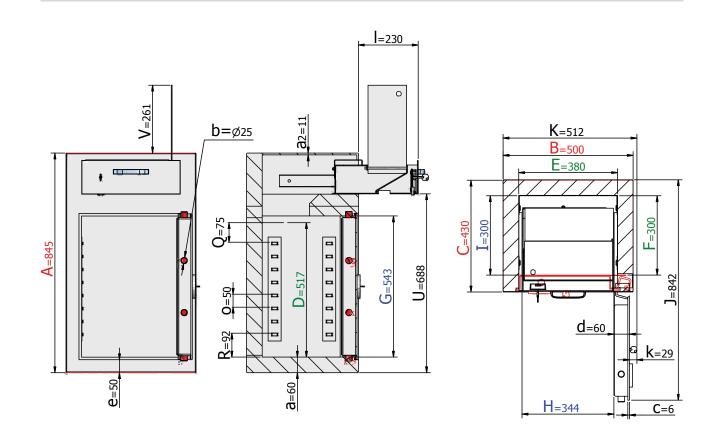

|            | del Outer dimensions* |                                 | Inner dimensions                    |                                                           |                                                                      | Door light                                                                      |                                                                                                                                                                                                                                                                                                                    | Anchoring                                                                                                |                                                                                                                                                                                                                                                                                                                    | Weight                                                                                     | Shelves                                                                                        | Volume                                                                                                 |                                                                                                            |
|------------|-----------------------|---------------------------------|-------------------------------------|-----------------------------------------------------------|----------------------------------------------------------------------|---------------------------------------------------------------------------------|--------------------------------------------------------------------------------------------------------------------------------------------------------------------------------------------------------------------------------------------------------------------------------------------------------------------|----------------------------------------------------------------------------------------------------------|--------------------------------------------------------------------------------------------------------------------------------------------------------------------------------------------------------------------------------------------------------------------------------------------------------------------|--------------------------------------------------------------------------------------------|------------------------------------------------------------------------------------------------|--------------------------------------------------------------------------------------------------------|------------------------------------------------------------------------------------------------------------|
| $\bigcirc$ |                       |                                 |                                     |                                                           |                                                                      |                                                                                 |                                                                                                                                                                                                                                                                                                                    |                                                                                                          |                                                                                                                                                                                                                                                                                                                    | kg                                                                                         |                                                                                                |                                                                                                        |                                                                                                            |
|            | Height<br>mm          | Width<br>mm                     | Depth<br>mm                         | Height<br>mm                                              | Width                                                                | Depth<br>mm                                                                     | Height<br>mm                                                                                                                                                                                                                                                                                                       | Width<br>mm                                                                                              | Bottom<br>number                                                                                                                                                                                                                                                                                                   | Backwall number                                                                            | Kg                                                                                             | Number                                                                                                 | Liters                                                                                                     |
| Wolfsburg  | 845                   | 500                             | 430                                 | 517                                                       | 380                                                                  | 300                                                                             | 543                                                                                                                                                                                                                                                                                                                | 344                                                                                                      | 2                                                                                                                                                                                                                                                                                                                  | 2                                                                                          | 300                                                                                            | 2                                                                                                      | 59                                                                                                         |
| Wolfsburg  | 1045                  | 500                             | 430                                 | 717                                                       | 380                                                                  | 300                                                                             | 743                                                                                                                                                                                                                                                                                                                | 344                                                                                                      | 2                                                                                                                                                                                                                                                                                                                  | 2                                                                                          | 300                                                                                            | 2                                                                                                      | 81                                                                                                         |
| Wolfsburg  | 700                   | 650                             | 500                                 | 372                                                       | 530                                                                  | 370                                                                             | 398                                                                                                                                                                                                                                                                                                                | 494                                                                                                      | 2                                                                                                                                                                                                                                                                                                                  | 2                                                                                          | 300                                                                                            | 2                                                                                                      | 73                                                                                                         |
|            | Wolfsburg             | Wolfsburg 845<br>Wolfsburg 1045 | mňmmWolfsburg845500Wolfsburg1045500 | mm mm mm   Wolfsburg 845 500 430   Wolfsburg 1045 500 430 | mm mm mm mm   Wolfsburg 845 500 430 517   Wolfsburg 1045 500 430 717 | mm mm mm mm mm   Wolfsburg 845 500 430 517 380   Wolfsburg 1045 500 430 717 380 | mm mm< | mm mm mm mm mm mm mm mm   Wolfsburg 845 500 430 517 380 300 543   Wolfsburg 1045 500 430 717 380 300 743 | mm mm< | Wolfsburg 845 500 430 517 380 300 543 344 2   Wolfsburg 1045 500 430 717 380 300 743 344 2 | Wolfsburg 845 500 430 517 380 300 543 344 2 2   Wolfsburg 1045 500 430 717 380 300 743 344 2 2 | Wolfsburg 845 500 430 517 380 300 543 344 2 2 300   Wolfsburg 1045 500 430 717 380 300 743 344 2 2 300 | Wolfsburg 845 500 430 517 380 300 543 344 2 2 300 2   Wolfsburg 1045 500 430 717 380 300 743 344 2 2 300 2 |