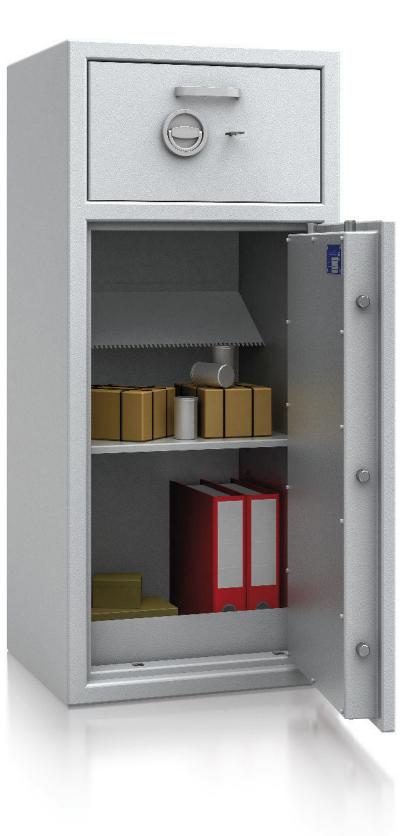

## **Deposit Safes**

The picture shows an example of a safe for deposit - model St. Gallen Deposit Art. No. 36261.00 with additional equipment.

Art. 36100

**Deposit Safes**