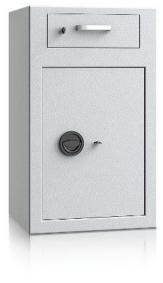

## Model Wolfsburg

Security level: Class S2 according to EN 14450 Security level: according to B VDMA 24992 -Conditions May '95

Drawer in front with key lock, with slot prepared for cylindrical lock.

Max. deposit dimensions: modele 36100 - 36101 H\*W\*D 230\*290\*20 mm modele 36102 H\*W\*D 230\*440\*20 mm.

Suitable for the storage of: • office documents, office equipment 👳 valuables

Wolfsburg series - drawer deposit safes.

**Body:** double-walled body (60 mm thick) Door: double-walled door construction (60 mm thick) Locking: 4-way locking bolt system

## Standard option

Description

Lock: safe and the drawer, each equipped with high security key lock I class VdS with two keys Boltwork handle: main door with the knob protruding 12 mm, the drawer equipped with the grip Hinges: internal **Door opening angle:** 90° Mounting holes: 2 holes in the floor and in backwall **Colour:** RAL 7035 (light grey)