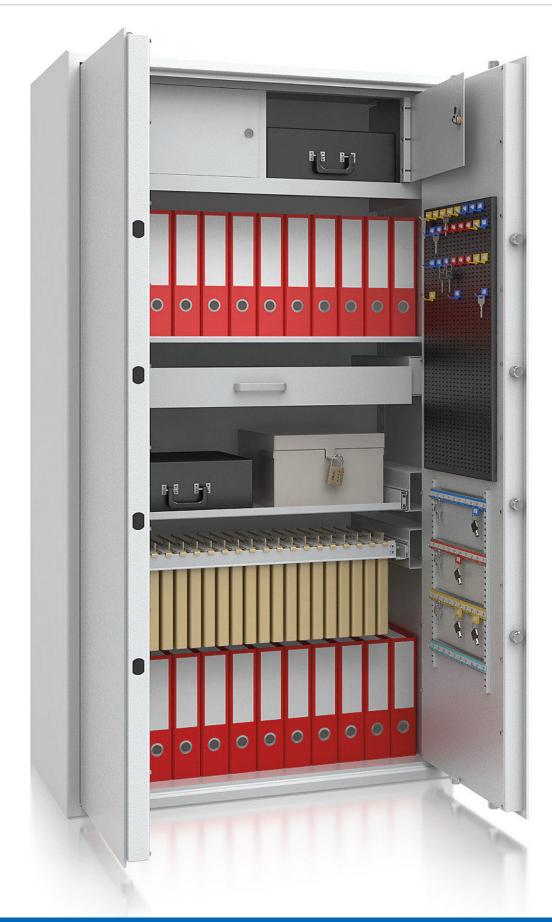

**Document safes Document safes** 

<sup>\*\* 2-</sup>door

The picture shows an example of a safe for documents - model Hagen 39318 with additional equipment.

Inner safe

Inner safe with partition wall, 2 – door

Shelf

Extendable shelf

Extendable drawer for individual arragement

Extensible file frame

Shelf for hanging files

Hook bars

System of hooks on the inner side of the doors

Document safes Document safes