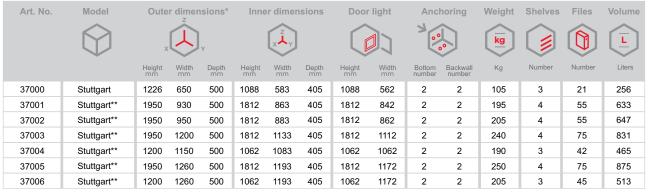

## Security level: Class S1 according to EN 14450

Suitable for the storage of:

- office documents, office equipment
- squn (see additional accessories)
- keys (see additional accessories)

## Model Stuttgart



## Description

Series Stuttgart - document safes.

**Body:** double-walled body (27 mm thick)

**Door:** double-walled door construction (58 mm

Locking: 4-way locking bolt system - incl. fix bolts on the hinge side

## Standard option

Lock: high security key lock I class VdS with two keys (95 mm)

Boltwork handle: handle, protruding 60mm

Hinges: external

Door opening angle: 180°

Mounting holes: 2 holes in the floor and back wall

Colour: RAL 7035 (light grey)











# Model Stuttgart



excluding hinges, handles and fittings





## Closure options

## Standard option





Options available against surcharge



### Accessories available against surcharge







wall, 2 - door





Extensible file frame



Extendable shelf







All information concerning weight, color and dimensions are noncommittal and subject to errors and changes. Minor deviations are conditional on the production process. Technical changes, modifications and printing errors reserved. Safes may be top-heavy, during commissioning, please exercise appropriate caution in accordance with the installation guide. Pictograms are not technical description of the product.

**Document safes Document safes** 

<sup>\*\* 2-</sup>door

The picture shows an example of a safe for documents - model Hagen 39318 with