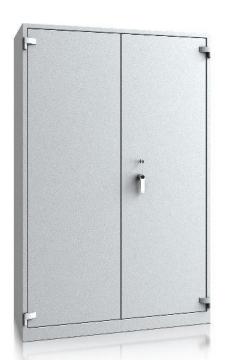

## Description

Series Stuttgart - document safes.

**Body:** double-walled body (27 mm thick)

**Door:** double-walled door construction (58 mm

Locking: 4-way locking bolt system - incl. fix bolts on the hinge side

## Standard option

Lock: high security key lock I class VdS with two keys (95 mm)

Boltwork handle: handle, protruding 60mm

Hinges: external

Door opening angle: 180°

Mounting holes: 2 holes in the floor and back wall

Colour: RAL 7035 (light grey)