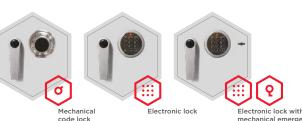

EN 14450

Suitable for the storage of:

- office documents, office equipment
- squn (see additional accessories)
- keys (see additional accessories)

## Model Stuttgart



## Description

Series Stuttgart - document safes.

**Body:** double-walled body (27 mm thick)

**Door:** double-walled door construction (58 mm

Locking: 4-way locking bolt system - incl. fix bolts on the hinge side

## Standard option

Lock: high security key lock I class VdS with two keys (95 mm)

Boltwork handle: handle, protruding 60mm

Hinges: external

Door opening angle: 180°

Mounting holes: 2 holes in the floor and back wall

Colour: RAL 7035 (light grey)











# Model Stuttgart



excluding hinges, handles and fittings





## Closure options

## Standard option





Options available against surcharge



### Accessories available against surcharge







wall, 2 - door





Extensible file frame



Extendable shelf







All information concerning weight, color and dimensions are noncommittal and subject to errors and changes. Minor deviations are conditional on the production process. Technical changes, modifications and printing errors reserved. Safes may be top-heavy, during commissioning, please exercise appropriate caution in accordance with the installation guide. Pictograms are not technical description of the product.

**Document safes Document safes** 

<sup>\*\* 2-</sup>door

The picture shows an example of a safe for documents - model Hagen 39318 with additional equipment.







Inner safe

Inner safe with partition wall, 2 – door







Shelf

Extendable shelf

Extendable d