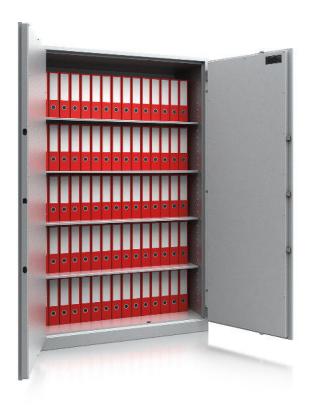

**Document safes Document safes** 

<sup>\*\* 2-</sup>door

The picture shows an example of a safe for documents - model Hagen 39318 with additional equipment.

Inner safe

Inner safe with partition wall, 2 – door

Shelf

Extendable shelf

Extendable drawer for individual arragement

Extensible file frame

Shelf for hanging files

Hook bars

System of hooks on the inner side of the doors

Document safes Document safes