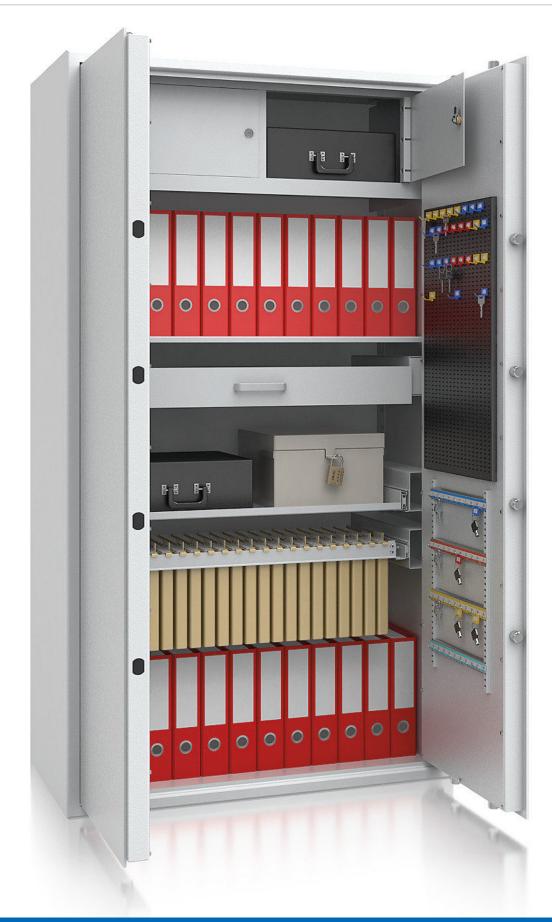

**Document safes Document safes** 

<sup>\*\* 2-</sup>door

The picture shows an example of a safe for documents - model Hagen 39318 with additional equipment.

Inner safe

Inner safe with partition wall, 2 – door