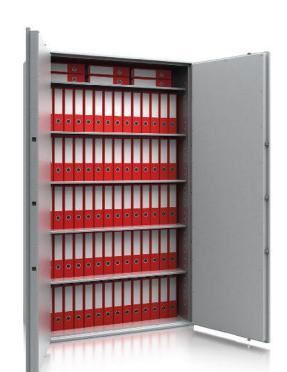

# Model Stolberg

- office documents, office equipment
- keys (see additional accessories)

#### Description

Series Stolberg - document safes.

**Body:** single-walled body (2 mm thick)

**Door:** double-walled door construction (70 mm

**Locking:** 4-way locking bolt system - incl. fix bolts on the hinge side

# Model Stolberg

| Art. No. | Model      | Outer dimensions* |             |             | Inner dimensions |             |             | Door light                              |             | Anchoring        |                    | Weight | Shelves | Files  | Volume |
|----------|------------|-------------------|-------------|-------------|------------------|-------------|-------------|-----------------------------------------|-------------|------------------|--------------------|--------|---------|--------|--------|
|          |            | x Y               |             | Z Y         |                  |             |             | K S S S S S S S S S S S S S S S S S S S |             | kg               |                    |        |         |        |        |
|          |            | Height<br>mm      | Width<br>mm | Depth<br>mm | Height<br>mm     | Width<br>mm | Depth<br>mm | Height<br>mm                            | Width<br>mm | Bottom<br>number | Backwall<br>number | Kg     | Number  | Number | Liters |
| 37500    | Stolberg   | 740               | 600         | 500         | 736              | 584         | 421         | 674                                     | 534         | 2                | 2                  | 44     | 1       | 14     | 180    |
| 37501    | Stolberg** | 740               | 1180        | 500         | 736              | 1164        | 421         | 674                                     | 1114        | 2                | 2                  | 90     | 1       | 30     | 360    |
| 37502    | Stolberg** | 1960              | 1180        | 500         | 1956             | 1164        | 421         | 1894                                    | 1114        | 2                | 2                  | 220    | 5       | 81     | 958    |

**Document safes Document safes** 

<sup>\*\* 2-</sup>door

The picture shows an example of a safe for documents - model Hagen 39318 with additional equipment.

Inner safe

Inner safe with partition wall, 2 – door