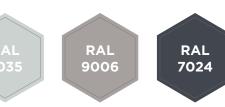

| 180    |
| 37501    | Stolberg** | 740               | 1180        | 500         | 736              | 1164        | 421         | 674                                     | 1114        | 2                | 2                  | 90     | 1       | 30     | 360    |
| 37502    | Stolberg** | 1960              | 1180        | 500         | 1956             | 1164        | 421         | 1894                                    | 1114        | 2                | 2                  | 220    | 5       | 81     | 958    |

\* excluding hinges, handles and fittings





Door: double-walled door construction (70 mm thick)

#### Closure options

## Standard option





Options available against surcharge





Accessories available against surcharge







wall, 2 - door









Extendable shelf



All information concerning weight, color and dimensions are noncommittal and subject to errors and changes. Minor deviations are conditional on the production process. Technical changes, modifications and printing errors reserved. Safes may be top-heavy, during commissioning, please exercise appropriate caution in accordance with the installation guide. Pictograms are not technical description of the product.

**Document safes Document safes** 

<sup>\*\* 2-</sup>door

The picture shows an example of a safe for documents - model Hagen 39318 with additional equipment.







Inner safe

Inner safe with partition wall, 2 – door







Shelf

Extendable shelf

Extendable drawer for individual arragement





Extensible file frame

Shelf for hanging files





Hook bars

System of hooks on t