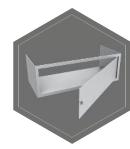

#### Description

Series Stolberg - document safes.

**Body:** single-walled body (2 mm thick)

**Door:** double-walled door construction (70 mm

**Locking:** 4-way locking bolt system - incl. fix bolts on the hinge side

### Standard option

Lock: high security key lock I class VdS with two keys (95 mm)

Boltwork handle: handle, protruding 60mm

Hinges: external

Door opening angle: 180°

Mounting holes: 2 holes in the floor and back wall