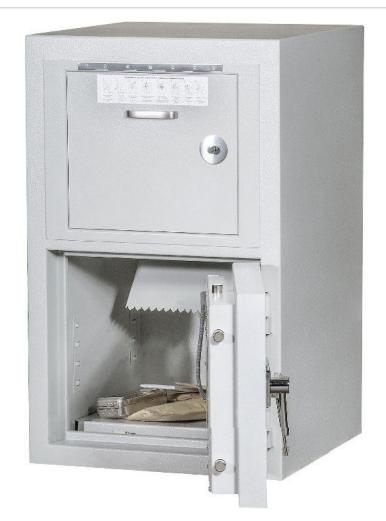

# Security level: Class D-I according to EN 1143-2

Drum drawer located at the front of safe without lock - type "trommel".

Suitable for the storage of:

- office documents, office equipment
- valuables

Sevilla series - drawer deposit safes.

<sup>\*</sup> excluding hinges, handles and fittings

body (52 mm thick)

Drawer: drum drawer located at the front of safe without lock - type "trommel"

**Deposit Safes Deposit Safes** 

The picture shows an example of a safe for deposit - model Barcelona Art. No. 36600 with additional equipment.

| DEPOSIT SLOT IS SUITABLE FOR THE FOLLOWING DEPOSITS (THROW-IN ITEMS) |                     |                     |                   |                   |                           |  |  |  |  |  |
|----------------------------------------------------------------------|---------------------|---------------------|-------------------|-------------------|---------------------------|--|--|--|--|--|
| Type of deposit                                                      | Minimum size        | Maximum size        | Minimum<br>weight | Maximum<br>weight | Material                  |  |  |  |  |  |
|                                                                      | dimensions<br>mm    | dimensions<br>mm    | weights<br>gram   | weights<br>gram   |                           |  |  |  |  |  |
| Letters (comment: an insert can contain a few letters)               | 114 x 162 (DIN C 6) | 229 x 324 (DIN C 4) | 3                 | ca. 1000          | paper                     |  |  |  |  |  |
| Parcel                                                               |                     | 330 x 230 x 110     | 3                 | ca. 2000          | paper / carton            |  |  |  |  |  |
| Wallet, throw-in bag and cash bag                                    | 114 x 162 x 110     | 330 x 230 x 110     | specific          | ca. 3000          | polyester reinforced foil |  |  |  |  |  |
| Purse                                                                | 170 x 260           | 180 x 300           | specific          | ca. 3000          | linen bag                 |  |  |  |  |  |
| Safebags                                                             | 114 x 162           | 330 x 230 x 110     | specific          | ca. 3000          | PVC                       |  |  |  |  |  |
| Throw-in money cassettes                                             | 195 x 111 x 61      |                     | specific          | ca. 3000          | sheet steel cassette      |  |  |  |  |  |