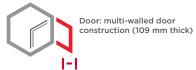

Body: multi-walled body (52 mm thick) **Door:** multi-walled door construction (109 mm thick) Locking: 4-way locking bolt system