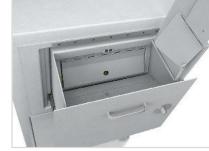

# Security level: Class D-I according to EN 1143-2

Drum drawer located at the front of safe without lock - type "trommel".

Suitable for the storage of:

- office documents, office equipment
- valuables

Sevilla series - drawer deposit safes.

<sup>\*</sup> excluding hinges, handles and fittings

body (52 mm thick)

Drawer: drum drawer located at the front of safe without lock - type "trommel"