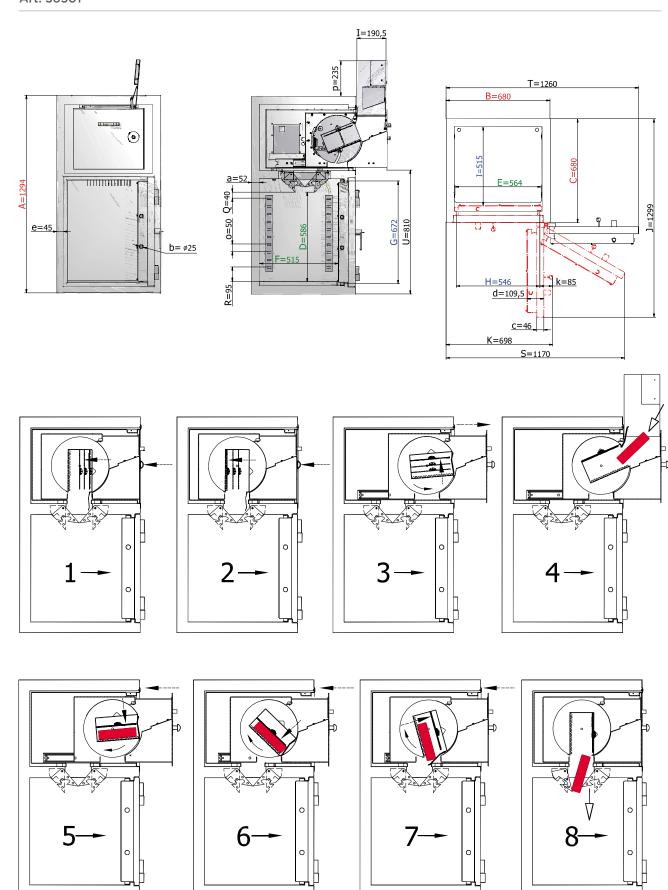

Body: multi-walled body (52 mm thick) **Door:** multi-walled door construction (109 mm thick) Locking: 4-way locking bolt system

### Standard option

Lock: safe equipped with high security key lock I

class VdS with two keys

Boltwork handle: main door with the handle protruding 60 mm, the drawer equipped with the grip

Hinges: external

Door opening angle: 180° Mounting holes: 1 hole in the floor Colour: RAL 7035 (light grey)

# Model Sevilla

| Art. No. | Model Outer dimensions* |              |             | Inner dimensions |              |             | Door light  |              | Anchoring   |                  | Weight             | Shelves | Volume |        |
|----------|-------------------------|--------------|-------------|------------------|--------------|-------------|-------------|--------------|-------------|------------------|--------------------|---------|--------|--------|
|          |                         | x Y          |             | Z<br>X V         |              |             |             | K Cook       |             | kg               |                    |         |        |        |
|          |                         | Height<br>mm | Width<br>mm | Depth<br>mm      | Height<br>mm | Width<br>mm | Depth<br>mm | Height<br>mm | Width<br>mm | Bottom<br>number | Backwall<br>number | Kg      | Number | Liters |
| 36500    | Sevilla                 | 1094         | 680         | 680              | 393          | 564         | 515         | 472          | 546         | 1                | -                  | 740     | 1      | 112    |
| 36501    | Sevilla                 | 1294         | 680         | 680              | 593          | 564         | 515         | 672          | 546         | 1                | -                  | 830     | 1      | 170    |
| 36502    | Sevilla                 | 1494         | 680         | 680              | 793          | 564         | 515         | 872          | 546         | 1                | -                  | 905     | 1      | 228    |

<sup>\*</sup> excluding hinges, handles and fittings

body (52 mm thick)

Drawer: drum drawer located at the front of safe without lock - type "trommel"