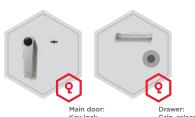

### Standard option

Lock: safe equipped with high security key lock I

class VdS with two keys

Boltwork handle: main door with the handle protruding 60 mm, the drawer equipped with the grip

Hinges: external