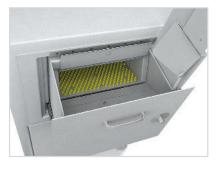

# Security level: Class D-I according to EN 1143-2

Drum drawer located at the front of safe without lock - type "trommel".

Suitable for the storage of:

- office documents, office equipment
- valuables

Sevilla series - drawer deposit safes.

<sup>\*</sup> excluding hinges, handles and fittings

body (52 mm thick)

Drawer: drum drawer located at the front of safe without lock - type "trommel"