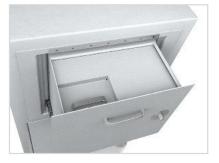

# Security level: Class D-I according to EN 1143-2

Drum drawer located at the front of safe without lock - type "trommel".

Suitable for the storage of:

- office documents, office equipment
- valuables

Sevilla series - drawer deposit safes.

<sup>\*</sup> excluding hinges, handles and fittings

body (52 mm thick)

Drawer: drum drawer located at the front of safe without lock - type "trommel"