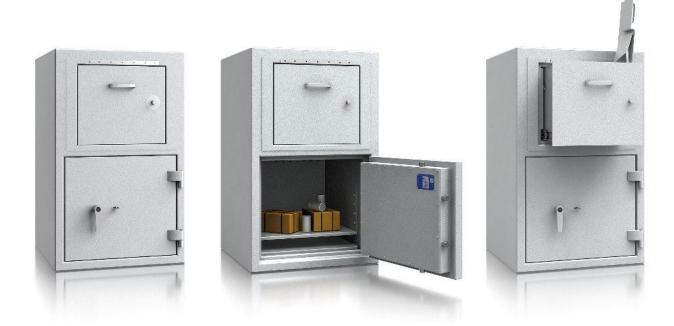

# Model Sevilla

# Security level: Class D-I according to EN 1143-2

Drum drawer located at the front of safe without lock - type "trommel".

Suitable for the storage of:

- office documents, office equipment
- valuables

Sevilla series - drawer deposit safes.

# Model Sevilla

| Art. No. | Model Outer dimensions* |              |             | Inner dimensions |              |             | Door light  |              | Anchoring   |                  | Weight             | Shelves | Volume |        |
|----------|-------------------------|--------------|-------------|------------------|--------------|-------------|-------------|--------------|-------------|------------------|--------------------|---------|--------|--------|
|          |                         | x Y          |             | Z<br>X V         |              |             |             | K Cook       |             | kg               |                    |         |        |        |
|          |                         | Height<br>mm | Width<br>mm | Depth<br>mm      | Height<br>mm | Width<br>mm | Depth<br>mm | Height<br>mm | Width<br>mm | Bottom<br>number | Backwall<br>number | Kg      | Number | Liters |
| 36500    | Sevilla                 | 1094         | 680         | 680              | 393          | 564         | 515         | 472          | 546         | 1                | -                  | 740     | 1      | 112    |
| 36501    | Sevilla                 | 1294         | 680         | 680              | 593          | 564         | 515         | 672          | 546         | 1                | -                  | 830     | 1      | 170    |
| 36502    | Sevilla                 | 1494         | 680         | 680              | 793          | 564         | 515         | 872          | 546         | 1                | -                  | 905     | 1      | 228    |

<sup>\*</sup> excluding hinges, handles and fittings

body (52 mm thick)

Drawer: drum drawer located at the front of safe without lock - type "trommel"