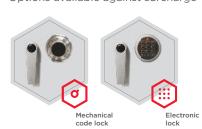

### Standard option

Lock: safe equipped with high security key lock I

class VdS with two keys

Boltwork handle: main door with the handle protruding 60 mm, the drawer equipped with the grip

Hinges: external

## Options available against surcharge