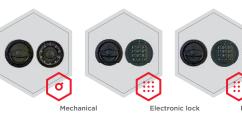

#### Standard option

Lock: high security key lock I class VdS with two keys (65 mm)

Boltwork handle: knob, protruding 12 mm

Hinges: external

Door opening angle: 180°

Mounting holes: 2 holes in the floor and back wall

#### Closure options

49000

Remscheid