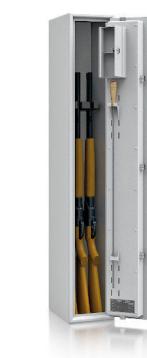

# Model Remscheid

Security level: Class S1 according to EN 14450 Security level: A according to VDMA 24992 -Conditions May '95

Special feature: The safe equipped with the inner safe and ramrod holders placed on the inner door cover.

Suitable for the storage of:

long weapons

ammunition

#### Description

Remscheid series - gun safes, gun storage space 1244 mm height.

**Body:** single-walled body (3 mm thick)

Door: double-walled door construction (54 mm

Locking: 4-way locking bolt system - incl. overlaping profile on the hinge side

#### Standard option

Lock: high security key lock I class VdS with two keys (65 mm)

Boltwork handle: knob, protruding 12 mm

Hinges: external

Door opening angle: 180°

Mounting holes: 2 holes in the floor and back wall