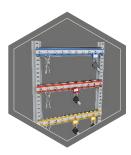

9006

**Document safes Document safes** 

<sup>\*\* 2-</sup>door

The picture shows an example of a safe for documents - model Hagen 39318 with additional equipment.

Inner safe

Inner safe with partition wall, 2 – door