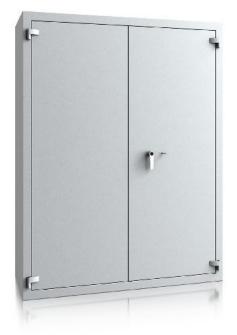

# **Potsdam Super**

<sup>\*</sup> excluding hinges, handles and fittings

Door: double-walled door construction (81 mm thick)