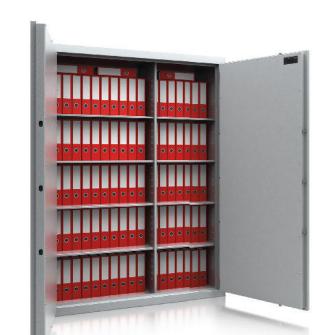

9006

**Document safes Document safes** 

<sup>\*\* 2-</sup>door

The picture shows an example of a safe for documents - model Hagen 39318 with additional equipment.

Inner safe

Inner safe with partition wall, 2 – door