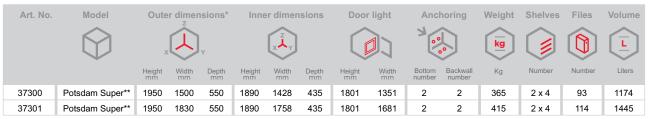

# **Potsdam Super**

<sup>\*</sup> excluding hinges, handles and fittings

Door: double-walled door construction (81 mm thick)