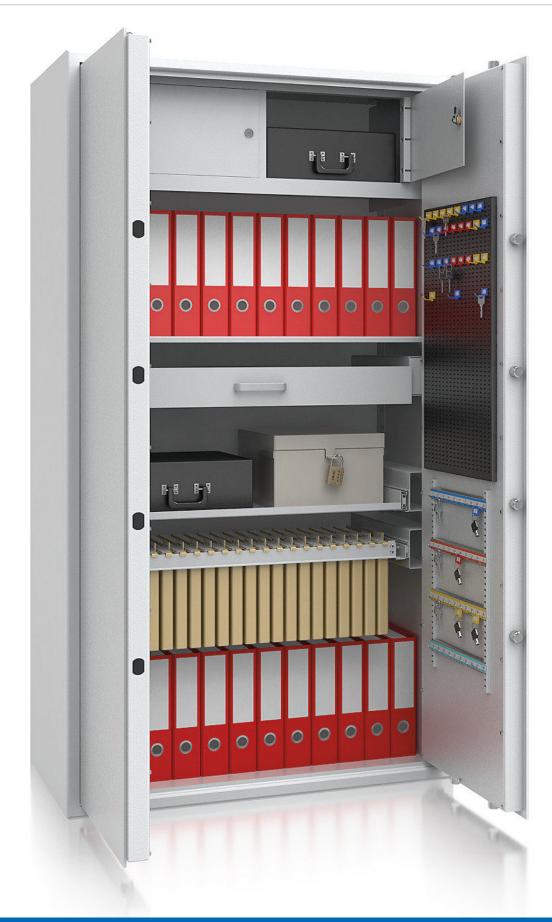

9006

**Document safes Document safes** 

<sup>\*\* 2-</sup>door

The picture shows an example of a safe for documents - model Hagen 39318 with additional equipment.

Inner safe

Inner safe with partition wall, 2 – door

Shelf

Extendable shelf

Extendable drawer for individual arragement

Extensible file frame

Shelf for hanging files

Hook bars

System of hooks on the inner side of the doors

Document safes Document safes