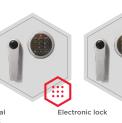

#### Closure options

#### Standard option

Options available against surcharge

Accessories available against surcharge

wall, 2 - door

Extendable shelf

All information concerning weight, color and dimensions are noncommittal and subject to errors and changes. Minor deviations are conditional on the production process. Technical changes, modifications and printing errors reserved. Safes may be top-heavy, during commissioning, please exercise appropriate caution in accordance with the installation guide. Pictograms are not technical description of the product.