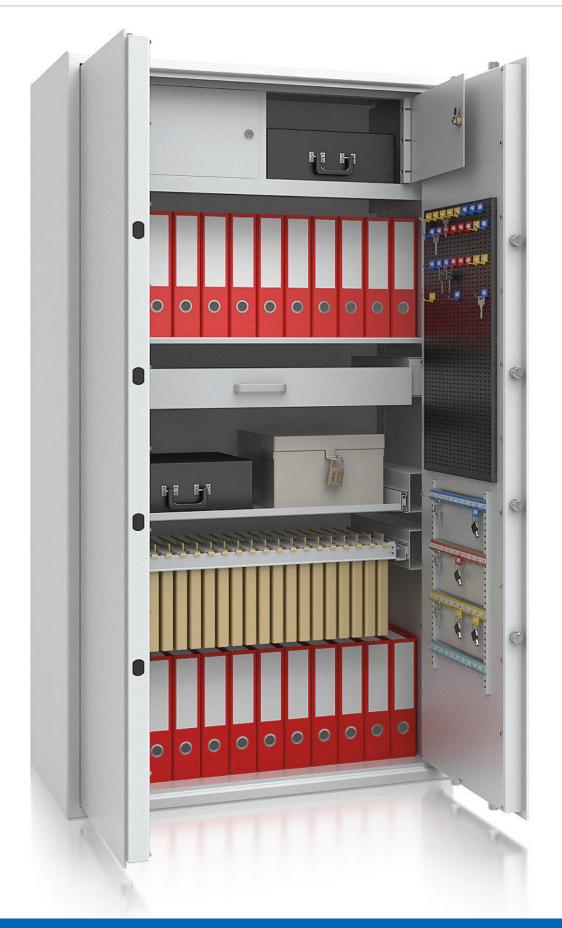

# **Document safes**

The picture shows an example of a safe for documents - model Hagen 39318 with additional equipment.

Inner safe

Shelf

Inner safe with partition wall, 2 - door

Extendable shelf

Extendable drawer for individual arragement

Extensible file frame

Shelf for hanging files

System of hooks on the inner side of the doors