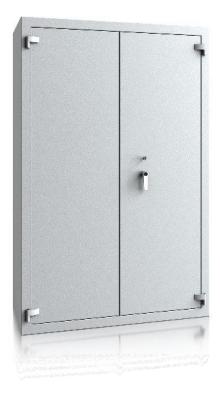

#### Model Potsdam

#### Description

Series Potsdam - document safes.

Body: double-walled body (30 mm thick) Door: double-walled door construction (81 mm thick) Locking: 4-way locking bolt system - incl. fix bolts on the hinge side

#### Standard option

Lock: high security key lock I class VdS with two keys (95 mm) Boltwork handle: handle, protruding 60mm Hinges: external Door opening angle: 180° Mounting holes: 2 holes in the floor and back wall Colour: RAL 7035 (light grey)