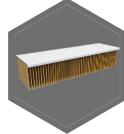

#### Model Potsdam

Door: double-walled door construction (81 mm thick)

Options available against surcharge

Extendable shelf

Extendable drawer for individual arragement

Shelf for hanging files