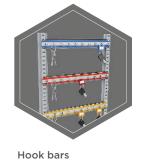

Extensible file frame

Shelf for hanging files

System of hooks on the inner side of the doors