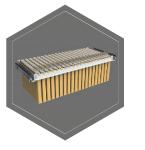

#### Model Potsdam

Door: double-walled door construction (81 mm thick)

Options available against surcharge

Extendable shelf

Extendable drawer for individual arragement

Shelf for hanging files