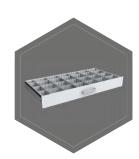

#### Model Potsdam

Door: double-walled door construction (81 mm thick)

Options available against surcharge

Extendable shelf

Extendable drawer for individual arragement

Shelf for hanging files