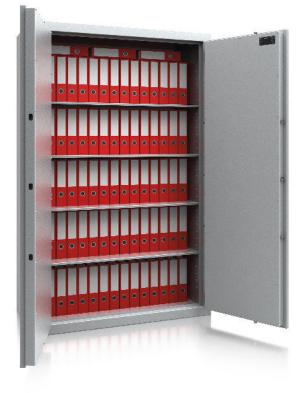

#### Model Potsdam

Door: double-walled door construction (81 mm thick)

Options available against surcharge

Extendable shelf

Extendable drawer for individual arragement

Shelf for hanging files

# **Document safes**

The picture shows an example of a safe for documents - model Hagen 39318 with additional equipment.

Inner safe

Shelf

Inner safe with partition wall, 2 - door

Extendable shelf

Extendable drawer for individual arragement