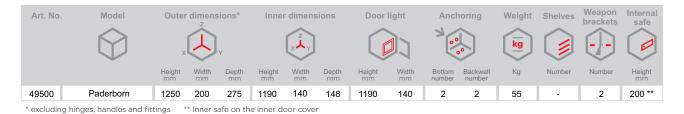

# Model Paderborn

Security level: Class S2 according to EN 14450 Security level: B according to VDMA 24992 - Condi- Paderborn series - gun safes, gun storage space 1190 tions May '95

SPECIAL FEATURE - safe equipped with 200 mm high inner safe and ramrod holders on the inner door cover. Adjustable shelf for gun on the left wall.