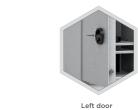

# Model Paderborn

Security level: Class S2 according to EN 14450 Security level: B according to VDMA 24992 - Condi- Paderborn series - gun safes, gun storage space 1190 tions May '95

SPECIAL FEATURE - safe equipped with 200 mm high inner safe and ramrod holders on the inner door cover. Adjustable shelf for gun on the left wall.

Suitable for the storage of:

- long, short weapons
- ammunition

Description mm height.

**Body:** double-walled body (30 mm thick) **Door:** double-walled door construction (54 mm thick) Locking: 4-way locking bolt system - incl. overlaping

# Model Paderborn

Door: double-walled door construction (54 mm thick)

Options available against surcharge