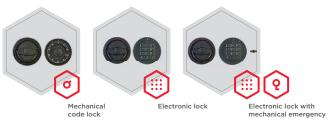

### Standard option

Lock: high security key lock I class VdS with two keys (65 mm) Boltwork handle: knob, protruding 12 mm Hinges: external Door opening angle: 180° Mounting holes: 2 holes in the floor and back wall **Colour:** RAL 7035 (light grey)

Body: double-walled body (30 mm thick)

Standard option

**Closure options** 

Alternative options

All information concerning weight, color and dimensions are noncommittal and subject to errors and changes. Minor deviations are conditional on the production process. Technical changes, modifications and printing errors reserved. Safes may be top-heavy, during commissioning, please exercise appropriate caution in accordance with the installation guide. Pictograms are not technical description of the product.