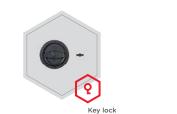

### Standard option

Lock: high security key lock I class VdS with two keys (65 mm) Boltwork handle: knob, protruding 12 mm Hinges: external Door opening angle: 180° Mounting holes: 2 holes in the floor and back wall **Colour:** RAL 7035 (light grey)