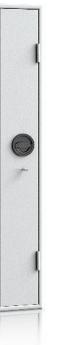

# Model Paderborn

Security level: Class S2 according to EN 14450 Security level: B according to VDMA 24992 - Condi- Paderborn series - gun safes, gun storage space 1190 tions May '95

SPECIAL FEATURE - safe equipped with 200 mm high inner safe and ramrod holders on the inner door cover. Adjustable shelf for gun on the left wall.

### Standard option

Lock: high security key lock I class VdS with two keys (65 mm) Boltwork handle: knob, protruding 12 mm Hinges: external Door opening angle: 180° Mounting holes: 2 holes in the floor and back wall **Colour:** RAL 7035 (light grey)