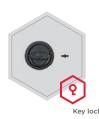

#### Standard option

Lock: high security key lock I class VdS with two keys (95 mm)

Boltwork handle: knob, protruding 12 mm

Hinges: external

Door opening angle: 180° Mounting holes: 1 hole in the floor Colour: RAL 7035 (light grey)