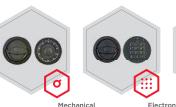

## Closure options

#### Standard option

Options available against surcharge

Alternative options

mechanical emergency (Excl. Art. No. 59300)