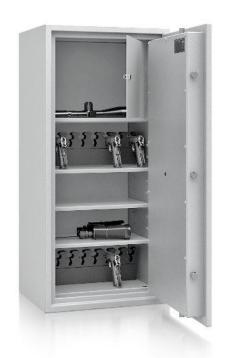

### Security level: Class I according to EN 1143-1

Suitable for the storage of:

- short weapons
- ammunition
- valuables

Series Osnabrück-Bramsche - High security gun safes.

Body: multi-walled body (35 mm thick) **Door:** multi-walled door construction (83 mm thick) Locking: 4-way locking bolt system - incl. overlaping profile on the hinge side

# Model Osnabrück-Bramsche

<sup>\*</sup> excluding hinges, handles and fittings

Door: multi-walled door construction (83 mm thick)