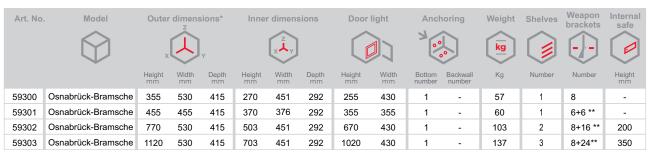

# Model Osnabrück-Bramsche

<sup>\*</sup> excluding hinges, handles and fittings

Door: multi-walled door construction (83 mm thick)