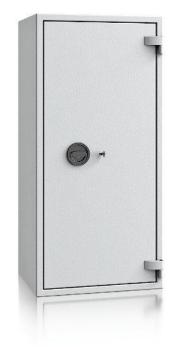

# Osnabrück-Bramsche

### Security level: Class I according to EN 1143-1

Suitable for the storage of:

- short weapons
- ammunition
- valuables

Series Osnabrück-Bramsche - High security gun safes.

Body: multi-walled body (35 mm thick) **Door:** multi-walled door construction (83 mm thick) Locking: 4-way locking bolt system - incl. overlaping profile on the hinge side

#### Standard option

Lock: high security key lock I class VdS with two keys (95 mm)

Boltwork handle: knob, protruding 12 mm

Hinges: external

Door opening angle: 180° Mounting holes: 1 hole in the floor Colour: RAL 7035 (light grey)