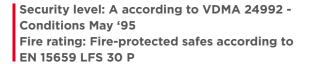

\* excluding hinges, handles and fittings

**Closure options** 

Standard option

Suitable for the storage of: **office documents, office equipment** 😢 keys

Description Offenbach series - furniture safes.

Body: double-walled body (18 mm thick) Door: double-walled door construction (67 mm thick) Locking: 2-way locking bolt system - incl. overlaping profile on the hinge side