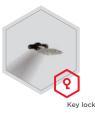

Standard option Lock: high security key lock I class VdS with two keys (95 mm) Hinges: external Door opening angle: 180° Mounting holes: 2 holes in the floor and 1 in back wall Colour: RAL 7035 (light grey)