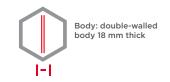

\* excluding hinges, handles and fittings

**Closure options** 

Standard option

Suitable for the storage of: **office documents, office equipment** 😢 keys

Description Offenbach series - furniture safes.

Body: double-walled body (18 mm thick) Door: double-walled door construction (67 mm thick) Locking: 2-way locking bolt system - incl. overlaping profile on the hinge side

## Model Offenbach

Door: double-walled door construction 67 mm thick