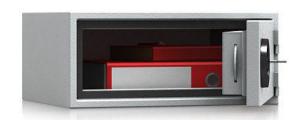

office documents, office equipment

keys

#### Description

Offenbach-Bieber series - Furniture safes.

**Body:** double-walled body (18 mm thick) **Door:** double-walled door construction (74 mm

**Locking:** 2-way locking bolt system - incl. overlaping profile on the hinge side