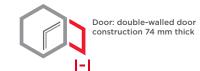

#### Description

Offenbach-Bieber series - Furniture safes.

**Body:** double-walled body (18 mm thick) **Door:** double-walled door construction (74 mm

**Locking:** 2-way locking bolt system - incl. overlaping profile on the hinge side