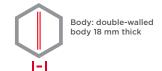

#### Description

Offenbach-Bieber series - Furniture safes.

**Body:** double-walled body (18 mm thick) **Door:** double-walled door construction (74 mm

**Locking:** 2-way locking bolt system - incl. overlaping profile on the hinge side