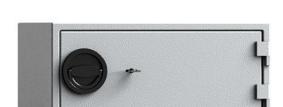

## Standard option

**Lock:** high security key lock I class VdS with two keys (95 mm)

Boltwork handle: knob, protruding 12 mm

Hinges: external

Door opening angle: 180°

Mounting holes: 2 holes in the floor and 1 in back