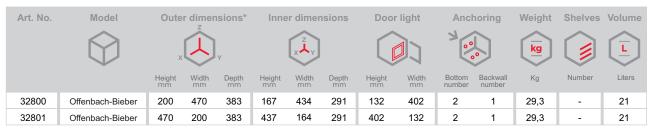

ffenbach-Bieber





Security level: Class S1 according to EN 14450 Security level: A according to VDMA 24992 -Conditions May '95 Fire rating: Fire-protected safes according to EN 15659 LFS 30 P

Suitable for the storage of:

office documents, office equipment

keys

#### Description

Offenbach-Bieber series - Furniture safes.

**Body:** double-walled body (18 mm thick) **Door:** double-walled door construction (74 mm

**Locking:** 2-way locking bolt system - incl. overlaping profile on the hinge side

## Standard option

**Lock:** high security key lock I class VdS with two keys (95 mm)

Boltwork handle: knob, protruding 12 mm

Hinges: external

Door opening angle: 180°

Mounting holes: 2 holes in the floor and 1 in back

wall

Colour: RAL 7035 (light grey)





# Model Offenbach-Bieber



<sup>\*</sup> excluding hinges, handles and fittings





### Closure options

Standard option



Options available against surcharge









All information concerning weight, color and dimensions are noncommittal and subject to errors and changes. Minor deviations are conditional on the production process. Technical changes, modifications and printing errors reserved. Safes may be top-heavy, during commissioning, please exercise appropriate caution in accordance with the installation guide. Pictograms are not technical description of the product.

Furniture Safes Furniture Safes