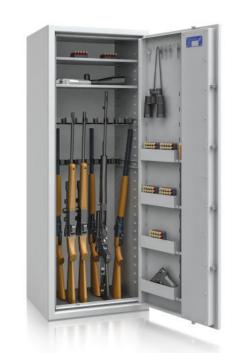

## Security level: Class O according to EN 1143-1

Suitable for the storage of:

- gun 🕏
- ammunition
- office documents, office equipment
- valuables

#### Description

Luzern WF MAX series - high security gun safe -ECB•S certification.

Body: multi-walled body (25 mm thick)

**Door:** multi-walled door construction (84 mm thick) Locking: 4-way locking bolt system - incl. overlaping profile on the hinge side

| Art. No. | Model Rifle   |                 | ers on rail      | Movable shelves | Shelves on the door | Hook bars   | Hooks<br>on hook bar | Ramrod<br>holders | Partition wall |
|----------|---------------|-----------------|------------------|-----------------|---------------------|-------------|----------------------|-------------------|----------------|
|          |               | 55 mm<br>(back) | 65 mm<br>(front) |                 |                     | <b>(</b>    | কৃ                   | (†)               |                |
|          |               | Amount pcs.     | Amount pcs.      | Amount pcs.     | Amount pcs.         | Amount pcs. | Amount pcs.          | Amount pcs.       | Amount pcs.    |
| 55631.00 | Luzern WF MAX | 9               | 7                | 2               | 4                   | 1           | 7                    | 1                 | -              |
| 55632.00 | Luzern WF MAX | 9               | 7                | 2               | 4                   | 1           | 7                    | 1                 | -              |
| 55633.00 | Luzern WF MAX | 10              | 8                | 2               | 4                   | 1           | 8                    | 1                 | -              |
| 55634.00 | Luzern WF MAX | 11              | 9                | 2               | 4                   | 1           | 11                   | 1                 | -              |
| 55636.00 | Luzern WF MAX | 14              | 12               | 2               | 4                   | 1           | 11                   | 1                 | -              |