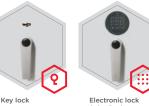

#### Standard option

Lock: high security key lock I class VdS with two keys (95 mm)

Boltwork handle: handle, protruding 60 mm

Door opening angle: 180°

Mounting holes: 1 hole in the floor and 1 on the back-