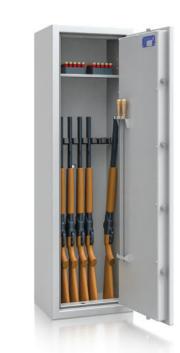

# Model Luzern WF

### Security level: Class 0 according to EN 1143-1

Suitable for the storage of:

- a gun
- ammunition
- office documents, office equipment
- valuables

certification.

**Body:** double-walled body (25 mm thick)

### Description

Luzern WF series - high security gun safe - ECB•S

**Door:** multi-walled door construction (74 mm thick) Locking: 4-way locking bolt system - incl. overlaping