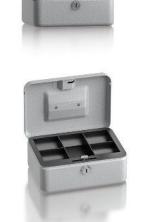

# Ludwigsburg

**FEATURE** - lockable cashbox with plastic insert.

Suitable for the storage of:

banknotes and coins

## Description

Ludwigsburg - cashbox.

**Body:** single-walled body (1 mm thick) **Door:** single-walled door (1 mm thick) **Locking:** one way by lock

## Standard option

**Lock:** cylindrical lock with two keys **Colour:** RAL 7035 (light grey)

# Ludwigsburg

| Art. No. | Model       | Outer dimensions* |             | Anchoring   |                  | Weight             |     |
|----------|-------------|-------------------|-------------|-------------|------------------|--------------------|-----|
|          |             | Height<br>mm      | Width<br>mm | Depth<br>mm | Bottom<br>number | Backwall<br>number | Kg  |
| 63400.00 | Ludwigsburg | 90                | 205         | 155         | -                | -                  | 1,0 |
| 63401.00 | Ludwigsburg | 90                | 255         | 180         | -                | -                  | 1,5 |
| 63402.00 | Ludwigsburg | 95                | 315         | 230         | -                | -                  | 3,3 |
| 63403.00 | Ludwigsburg | 100               | 350         | 257         | -                | -                  | 3,0 |