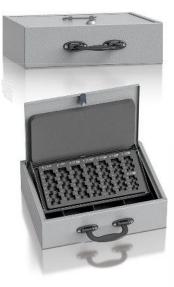

# Ludwigsburg

| Art. No. | Model       | Outer dimensions* |             | Anchoring   |                  | Weight             |     |
|----------|-------------|-------------------|-------------|-------------|------------------|--------------------|-----|
|          |             | Height<br>mm      | Width<br>mm | Depth<br>mm | Bottom<br>number | Backwall<br>number | Kg  |
| 63400.00 | Ludwigsburg | 90                | 205         | 155         | -                | -                  | 1,0 |
| 63401.00 | Ludwigsburg | 90                | 255         | 180         | -                | -                  | 1,5 |
| 63402.00 | Ludwigsburg | 95                | 315         | 230         | -                | -                  | 3,3 |
| 63403.00 | Ludwigsburg | 100               | 350         | 257         | -                | -                  | 3,0 |

<sup>\*</sup> excluding hinges, handles and fittings

model 63400.00

model 63401.00

model 63402.00

model 63403.00