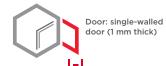

## Description

Ludwigsburg - cashbox.

**Body:** single-walled body (1 mm thick) **Door:** single-walled door (1 mm thick) **Locking:** one way by lock