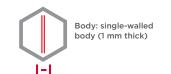

## Description

Ludwigsburg - cashbox.

**Body:** single-walled body (1 mm thick) **Door:** single-walled door (1 mm thick) **Locking:** one way by lock