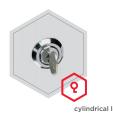

## Standard option

**Lock:** cylindrical lock with two keys **Colour:** RAL 7035 (light grey)