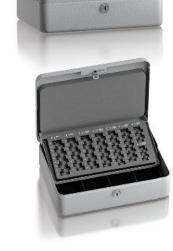

# Ludwigsburg

| Art. No. | Model       | Outer dimensions* |             | Anchoring   |                  | Weight             |     |
|----------|-------------|-------------------|-------------|-------------|------------------|--------------------|-----|
|          |             | Height<br>mm      | Width<br>mm | Depth<br>mm | Bottom<br>number | Backwall<br>number | Kg  |
| 63400.00 | Ludwigsburg | 90                | 205         | 155         | -                | -                  | 1,0 |
| 63401.00 | Ludwigsburg | 90                | 255         | 180         | -                | -                  | 1,5 |
| 63402.00 | Ludwigsburg | 95                | 315         | 230         | -                | -                  | 3,3 |
| 63403.00 | Ludwigsburg | 100               | 350         | 257         | -                | -                  | 3,0 |

<sup>\*</sup> excluding hinges, handles and fittings

model 63400.00

model 63401.00

model 63402.00

model 63403.00