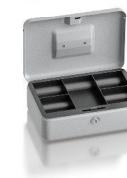

# Ludwigsburg

| Art. No. | Model       | Outer dimensions* |             | Anchoring   |                  | Weight             |     |
|----------|-------------|-------------------|-------------|-------------|------------------|--------------------|-----|
|          |             | Height<br>mm      | Width<br>mm | Depth<br>mm | Bottom<br>number | Backwall<br>number | Kg  |
| 63400.00 | Ludwigsburg | 90                | 205         | 155         | -                | -                  | 1,0 |
| 63401.00 | Ludwigsburg | 90                | 255         | 180         | -                | -                  | 1,5 |
| 63402.00 | Ludwigsburg | 95                | 315         | 230         | -                | -                  | 3,3 |
| 63403.00 | Ludwigsburg | 100               | 350         | 257         | -                | -                  | 3,0 |

<sup>\*</sup> excluding hinges, handles and fittings

model 63400.00

model 63401.00

model 63402.00

model 63403.00