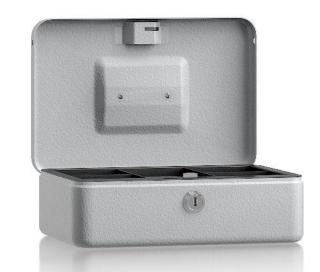

# Ludwigsburg

**FEATURE** - lockable cashbox with plastic insert.

Suitable for the storage of:

banknotes and coins

## Description

Ludwigsburg - cashbox.

**Body:** single-walled body (1 mm thick) **Door:** single-walled door (1 mm thick) **Locking:** one way by lock

## Standard option

**Lock:** cylindrical lock with two keys **Colour:** RAL 7035 (light grey)