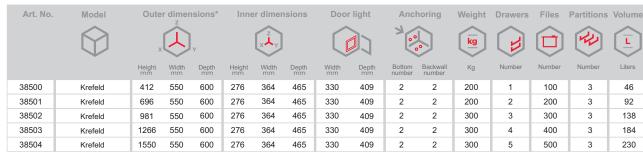

# Model Krefeld

Security level: Class S2 according to EN 14450 Security level: B according to VDMA 24992 -**Conditions May'95** 

Each drawer closes with another key lock. An option for key locks opened with the same key causes the loss of S2 certificate.

Suitable for the storage of:

office documents, office equipment

### Description

Krefeld series - filing cabinet for documents.

Body: double-walled body (60 mm thick) Door: double-walled door construction (60 mm

Locking: 2-way locking bolt system

#### Standard option

Lock: each drawer with high security key lock I class VdS with two keys (65 mm)

Boltwork handle: knob, protruding 12 mm

Mounting holes: 2 holes in the floor and in backwall

Colour: RAL 7035 (light grey)

### Closure options

Standard option

Options available against surcharge

Accessories available against surcharge

Drawers keyed alike

All information concerning weight, color and dimensions are noncommittal and subject to errors and changes. Minor deviations are conditional on the production process. Technical changes, modifications and printing errors reserved. Safes may be top-heavy, during commissioning, please exercise appropriate caution in accordance with the installation guide. Pictograms are not technical description of the product.