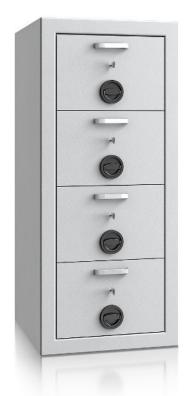

# Model Krefeld

Security level: Class S2 according to EN 14450 Security level: B according to VDMA 24992 -**Conditions May'95** 

Each drawer closes with another key lock. An option for key locks opened with the same key causes the loss of S2 certificate.

### Description

Krefeld series - filing cabinet for documents.

Body: double-walled body (60 mm thick) Door: double-walled door construction (60 mm

Locking: 2-way locking bolt system

#### Standard option

Lock: each drawer with high security key lock I class VdS with two keys (65 mm)

Boltwork handle: knob, protruding 12 mm

Mounting holes: 2 holes in the floor and in backwall

Colour: RAL 7035 (light grey)