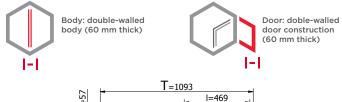

### Description

Krefeld series - filing cabinet for documents.

Body: double-walled body (60 mm thick) Door: double-walled door construction (60 mm

Locking: 2-way locking bolt system

# Model Krefeld

excluding hinges, handles and fittings