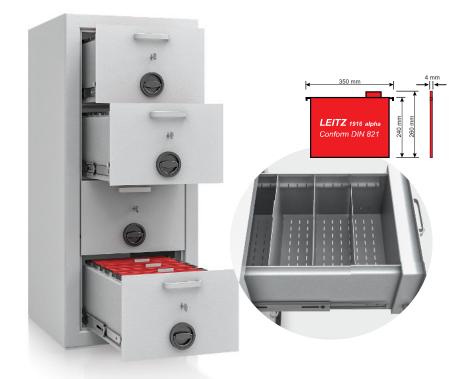

### Description

Krefeld series - filing cabinet for documents.

Body: double-walled body (60 mm thick) Door: double-walled door construction (60 mm

Locking: 2-way locking bolt system

#### Standard option

Lock: each drawer with high security key lock I class VdS with two keys (65 mm)

Boltwork handle: knob, protruding 12 mm

Mounting holes: 2 holes in the floor and in backwall

Colour: RAL 7035 (light grey)

### Closure options

Standard option

Options available against surcharge

Accessories available against surcharge

Drawers keyed alike

All information concerning weight, color and dimensions are noncommittal and subject to errors and changes. Minor deviations are conditional on the production process. Technical changes, modifications and printing errors reserved. Safes may be top-heavy, during commissioning, please exercise appropriate caution in accordance with the installation guide. Pictograms are not technical description of the product.