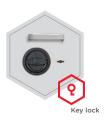

# Model Krefeld

Security level: Class S2 according to EN 14450 Security level: B according to VDMA 24992 -**Conditions May'95** 

Each drawer closes with another key lock. An option for key locks opened with the same key causes the loss of S2 certificate.

#### Standard option

Lock: each drawer with high security key lock I class VdS with two keys (65 mm)

Boltwork handle: knob, protruding 12 mm

Mounting holes: 2 holes in the floor and in backwall

Colour: RAL 7035 (light grey)