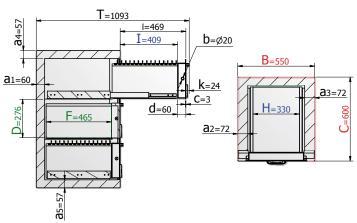

Security level: Class S2 according to EN 14450 Security level: B according to VDMA 24992 -**Conditions May'95** 

Each drawer closes with another key lock. An option for key locks opened with the same key causes the loss of S2 certificate.

Suitable for the storage of:

office documents, office equipment

### Description

Krefeld series - filing cabinet for documents.

Body: double-walled body (60 mm thick) Door: double-walled door construction (60 mm

Locking: 2-way locking bolt system

#### Standard option

Lock: each drawer with high security key lock I class VdS with two keys (65 mm)

Boltwork handle: knob, protruding 12 mm

Mounting holes: 2 holes in the floor and in backwall

Colour: RAL 7035 (light grey)













# Model Krefeld



excluding hinges, handles and fittings







### Closure options

Standard option

Options available against surcharge





Accessories available against surcharge



Drawers keyed alike









All information concerning weight, color and dimensions are noncommittal and subject to errors and changes. Minor deviations are conditional on the production process. Technical changes, modifications and printing errors reserved. Safes may be top-heavy, during commissioning, please exercise appropriate caution in accordance with the installation guide. Pictograms are not technical description of the product.

**Document safes Document safes**