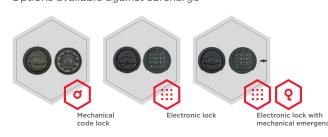

### Closure options

Standard option

Options available against surcharge

Accessories available against surcharge

Drawers keyed alike

All information concerning weight, color and dimensions are noncommittal and subject to errors and changes. Minor deviations are conditional on the production process. Technical changes, modifications and printing errors reserved. Safes may be top-heavy, during commissioning, please exercise appropriate caution in accordance with the installation guide. Pictograms are not technical description of the product.