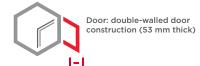

## Description

Series Kassel-Calden - gun safes.

Body: double-walled body (30 mm thick)

Door: double-walled door construction (53 mm

Locking: 4-way locking bolt system; incl. fix bolts on the hinge side