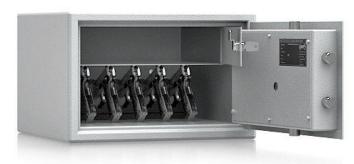

# Model

Security level: Class S2 according to EN 14450 Security level: B according to VDMA 24992 -Conditions May '95

Suitable for the storage of:

- short weapons
- office documents

## Description

Series Kassel-Calden - gun safes.

Body: double-walled body (30 mm thick)

Door: double-walled door construction (53 mm

Locking: 4-way locking bolt system; incl. fix bolts on the hinge side

**Gun safes Gun safes**