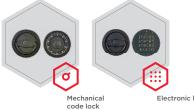

## Standard option

Lock: high security key lock I class VdS with two keys (65 mm)

Boltwork handle: knob, protruding 12 mm

Hinges: external

Door opening angle:  $180^{\circ}$ 

Mounting holes: 2 holes in the floor and back wall

## Closure options

Standard option

Options available against surcharge