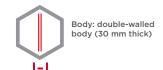

## Description

Series Kassel-Calden - gun safes.

Body: double-walled body (30 mm thick)

Door: double-walled door construction (53 mm

Locking: 4-way locking bolt system; incl. fix bolts on the hinge side