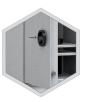

## Description

Series Kassel-Calden - gun safes.

Body: double-walled body (30 mm thick)

Door: double-walled door construction (53 mm

Locking: 4-way locking bolt system; incl. fix bolts on the hinge side

## Standard option

Lock: high security key lock I class VdS with two keys (65 mm)

Boltwork handle: knob, protruding 12 mm

Hinges: external

Door opening angle:  $180^{\circ}$ 

Mounting holes: 2 holes in the floor and back wall