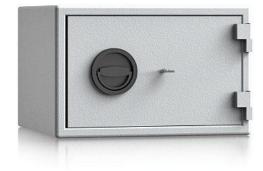

## Description

Series Kassel-Calden - gun safes.

Body: double-walled body (30 mm thick)

Door: double-walled door construction (53 mm

Locking: 4-way locking bolt system; incl. fix bolts on the hinge side

## Standard option

Lock: high security key lock I class VdS with two keys (65 mm)

Boltwork handle: knob, protruding 12 mm

Hinges: external

Door opening angle:  $180^{\circ}$ 

Mounting holes: 2 holes in the floor and back wall

Colour: RAL 7035 (light grey)