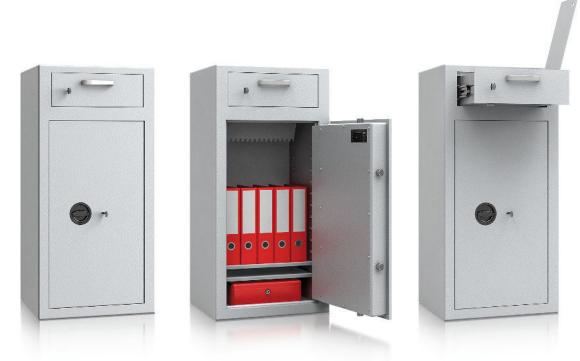

# Model Göttingen

Security level: Class S2 according to EN 14450 Security level: according to B VDMA 24992 -Conditions May '95

Drawer in front with key lock, with slot prepared for cylindrical lock.

## Suitable for the storage of:

- office documents, office equipment
- valuables

Göttingen series - drawer deposit safes.

Body: double-walled body (30 mm thick) Door: double-walled door construction (84 mm

Locking: 4-way locking bolt system

### Standard option

Lock: safe and the drawer, each equipped with high security key lock I class VdS with two keys Boltwork handle: main door with the knob protruding 12 mm, the drawer equipped with the grip **Hinges:** internal

**Deposit Safes Deposit Safes** 

The picture shows an example of a safe for deposit - model St. Gallen Deposit Art. No. 36261.00 with additional equipment.

Deposit Safes Deposit Safes