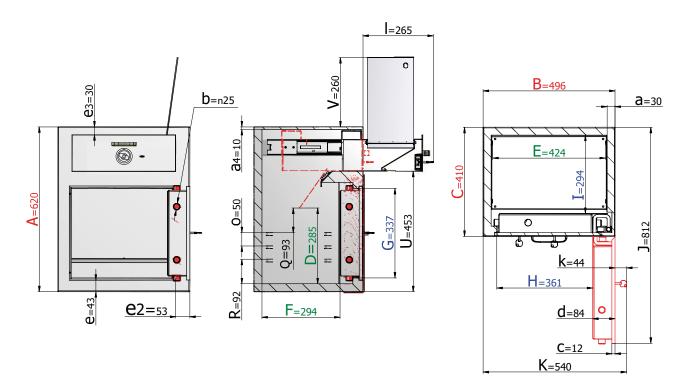

# Model Göttingen

| Art. No. | Model     | Outer dimensions* |             | Inner dimensions |              |             | Door light  |              | Anchoring   |                  | Weight          | Shelves | Volume |        |
|----------|-----------|-------------------|-------------|------------------|--------------|-------------|-------------|--------------|-------------|------------------|-----------------|---------|--------|--------|
|          |           | Height<br>mm      | Width<br>mm | Depth<br>mm      | Height<br>mm | Width<br>mm | Depth<br>mm | Height<br>mm | Width<br>mm | Bottom<br>number | Backwall number | Kg      | Number | Liters |
| 36000    | Göttingen | 620               | 496         | 410              | 302          | 405         | 290         | 334          | 354         | 2                | 2               | 80      | 1      | 35     |
| 36001    | Göttingen | 820               | 496         | 410              | 502          | 405         | 290         | 534          | 354         | 2                | 2               | 100     | 2      | 60     |
| 36002    | Göttingen | 1020              | 496         | 410              | 702          | 405         | 290         | 734          | 354         | 2                | 2               | 125     | 2      | 85     |
| 36003    | Göttingen | 860               | 550         | 500              | 542          | 459         | 380         | 574          | 408         | 2                | 2               | 300     | 2      | 99     |
| 36004    | Göttingen | 1060              | 550         | 500              | 742          | 459         | 380         | 774          | 408         | 2                | 2               | 300     | 2      | 120    |
| 36005    | Göttingen | 700               | 650         | 500              | 382          | 559         | 380         | 414          | 508         | 2                | 2               | 300     | 1      | 85     |

<sup>\*</sup> excluding hinges, handles and fittings