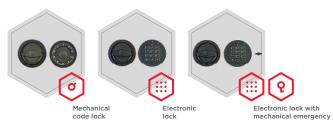

| 85     |
| 36003    | Göttingen | 860               | 550         | 500              | 542          | 459         | 380         | 574          | 408         | 2                | 2               | 300     | 2      | 99     |
| 36004    | Göttingen | 1060              | 550         | 500              | 742          | 459         | 380         | 774          | 408         | 2                | 2               | 300     | 2      | 120    |
| 36005    | Göttingen | 700               | 650         | 500              | 382          | 559         | 380         | 414          | 508         | 2                | 2               | 300     | 1      | 85     |

<sup>\*</sup> excluding hinges, handles and fittings







# Closure options

## Standard option



# Options available against surcharge



### Accessories available against surcharge











Safe box





All information concerning weight, color and dimensions are noncommittal and subject to errors and changes. Minor deviations are conditional on the production process. Technical hanges, modifications and printing errors reserved. Safes may be top-heavy, during commissioning, please exercise appropriate caution in accordance with the installation guide. Pictograms are not technical description of the product.

**Deposit Safes Deposit Safes** 



The picture shows an example of a safe for deposit - model St. Gallen Deposit Art. No. 36261.00 with additional equipment.







Deposit Safes Deposit Safes