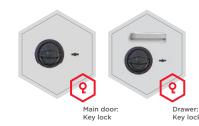

### Standard option

Lock: safe and the drawer, each equipped with high security key lock I class VdS with two keys Boltwork handle: main door with the knob protruding 12 mm, the drawer equipped with the grip **Hinges:** internal