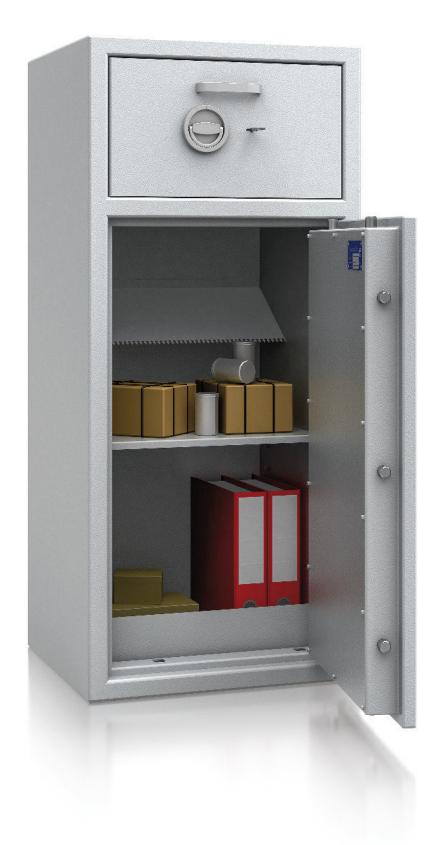

**Deposit Safes Deposit Safes** 

The picture shows an example of a safe for deposit - model St. Gallen Deposit Art. No. 36261.00 with additional equipment.

Deposit Safes Deposit Safes