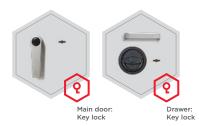

## Security level: Class D-I according to EN 1143-2

Drawer in front with key lock, with slot prepared for cylindrical lock.

Max. deposit dimensions: H\*W\*D 290\*400\*20 mm, H\*W\*T 220\*400\*50 mm, H\*W\*T 90\*400\*80 mm.

#### Standard option

Lock: safe and the drawer, each equipped with high security key lock I class VdS with two keys Boltwork handle: main door with the handle protruding 60 mm, the drawer equipped with the grip Hinges: external