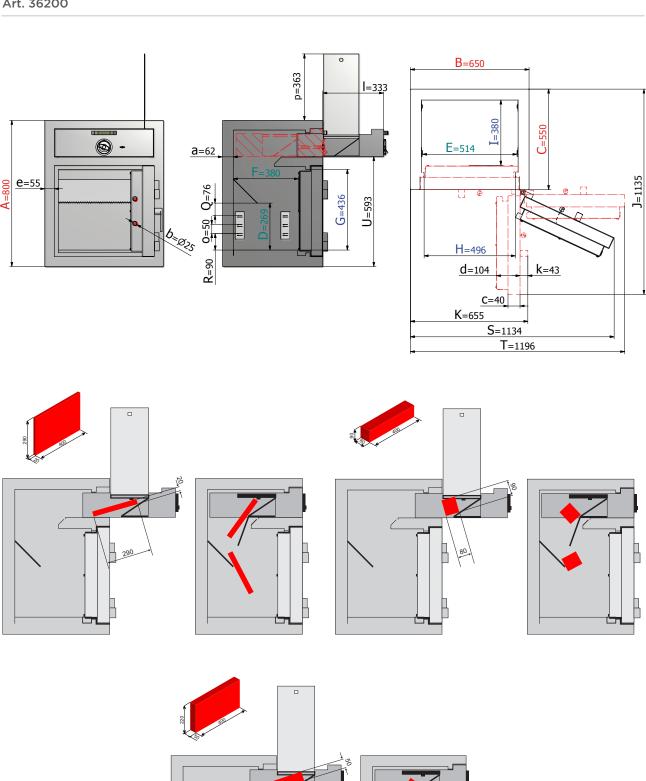

Door opening angle: 180° Mounting holes: 1 hole in the floor Colour: RAL 7035 (light grey)

# Model Flensburg

<sup>\*</sup> excluding hinges, handles and fittings

#### Closure options

## Standard option

Options available against surcharge