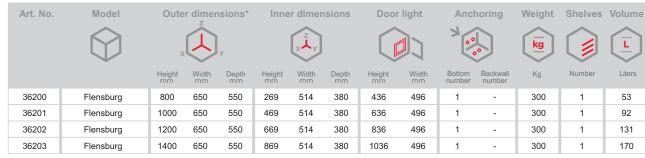

ccording to EN 1143-2

Drawer in front with key lock, with slot prepared for cylindrical lock.

Max. deposit dimensions: H\*W\*D 290\*400\*20 mm, H\*W\*T 220\*400\*50 mm, H\*W\*T 90\*400\*80 mm.

### Suitable for the storage of:

office documents, office equipment

valuables

Flensburg series - drawer deposit safes.

Body: multi-walled body (62 mm thick) **Door:** multi-walled door construction (104 mm thick) Locking: 4-way locking bolt system

#### Standard option

Lock: safe and the drawer, each equipped with high security key lock I class VdS with two keys Boltwork handle: main door with the handle protruding 60 mm, the drawer equipped with the grip Hinges: external

Door opening angle: 180° Mounting holes: 1 hole in the floor Colour: RAL 7035 (light grey)











# Model Flensburg



<sup>\*</sup> excluding hinges, handles and fittings







#### Closure options

## Standard option



Options available against surcharge



#### Accessories available against surcharge









Safe box





Protruding drawer / back / side

9006

RAL 7024



All information concerning weight, color and dimensions are noncommittal and subject to errors and changes. Minor deviations are conditional on the production process. Technical hanges, modifications and printing errors reserved. Safes may be top-heavy, during commissioning, please exercise appropriate caution in accordance with the installation guide. Pictograms are not technical description of the product.

**Deposit Safes Deposit Safes** 



The picture shows an example of a safe for deposit - model St. Gallen Deposit Art. No.