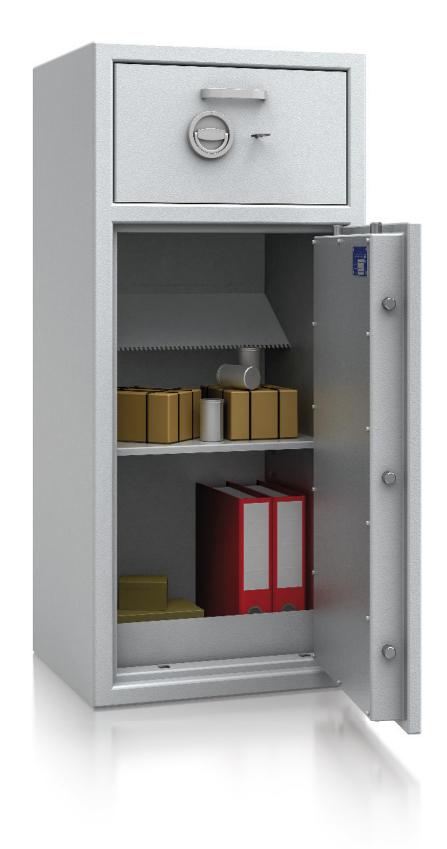

## Security level: Class D-I according to EN 1143-2

Drawer in front with key lock, with slot prepared for cylindrical lock.

Max. deposit dimensions: H\*W\*D 290\*400\*20 mm, H\*W\*T 220\*400\*50 mm, H\*W\*T 90\*400\*80 mm.

### Suitable for the storage of:

office documents, office equipment

valuables

Flensburg series - drawer deposit safes.

Body: multi-walled body (62 mm thick) **Door:** multi-walled door construction (104 mm thick) Locking: 4-way locking bolt system

#### Standard option

Lock: safe and the drawer, each equipped with high security key lock I class VdS with two keys Boltwork handle: main door with the handle protruding 60 mm, the drawer equipped with the grip Hinges: external

**Deposit Safes Deposit Safes** 

The picture shows an example of a safe for deposit - model St. Gallen Deposit Art. No. 36261.00 with additional equipment.

**Deposit Safes Deposit Safes**