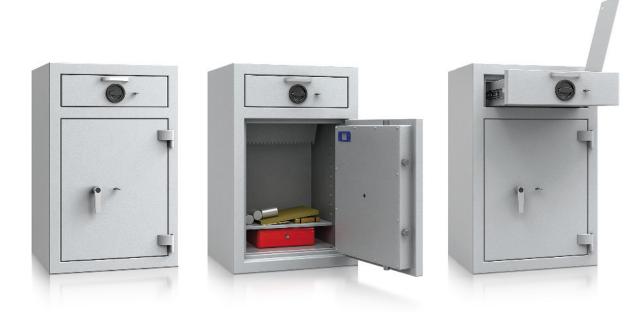

# Model Flensburg

## Security level: Class D-I according to EN 1143-2

Drawer in front with key lock, with slot prepared for cylindrical lock.

Max. deposit dimensions: H\*W\*D 290\*400\*20 mm, H\*W\*T 220\*400\*50 mm, H\*W\*T 90\*400\*80 mm.

### Suitable for the storage of:

office documents, office equipment

valuables

Flensburg series - drawer deposit safes.

Body: multi-walled body (62 mm thick) **Door:** multi-walled door construction (104 mm thick) Locking: 4-way locking bolt system

#### Standard option

Lock: safe and the drawer, each equipped with high security key lock I class VdS with two keys Boltwork handle: main door with the handle protruding 60 mm, the drawer equipped with the grip Hinges: external

Door opening angle: 180° Mounting holes: 1 hole in the floor Colour: RAL 7035 (light grey)