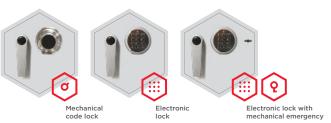

m, H\*W\*T 220\*400\*50 mm, H\*W\*T 90\*400\*80 mm.

### Suitable for the storage of:

office documents, office equipment

valuables

Flensburg series - drawer deposit safes.

Body: multi-walled body (62 mm thick) **Door:** multi-walled door construction (104 mm thick) Locking: 4-way locking bolt system

#### Standard option

Lock: safe and the drawer, each equipped with high security key lock I class VdS with two keys Boltwork handle: main door with the handle protruding 60 mm, the drawer equipped with the grip Hinges: external

Door opening angle: 180° Mounting holes: 1 hole in the floor Colour: RAL 7035 (light grey)











# Model Flensburg



<sup>\*</sup> excluding hinges, handles and fittings







#### Closure options

## Standard option



Options available against surcharge



#### Accessories available against surcharge









Safe box





Protruding drawer / back / side

9006

RAL 7024



All information concerning weight, color and dimensions are noncommittal and subject to errors and changes. Minor deviations are conditional on the production process. Technical hanges, modifications and printing errors reserved. Safes may be top-heavy, during commissioning, please exercise appropriate caution in accordance with the installation guide. Pictograms are not technical description of the product.

**Deposit Safes Deposit Safes** 



The picture shows an example of a safe for deposit - model St. Gallen Deposit Art. No. 36261.00 with additional equipment.





**Deposit Safes Deposit Safes**