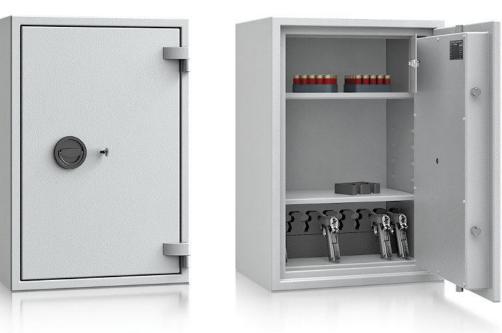

# Model **Emmerich-Goch**

### Security level: Class 0 according to EN 1143-1

Suitable for the storage of:

- short weapons
- ammunition
- valuables

Emmerich-Goch series - High security gun safes.

Body: multi-walled body (35 mm thick) **Door:** multi-walled door construction (83 mm thick) Locking: 4-way locking bolt system - incl. overlaping profile on the hinge side

#### Standard option

**Lock:** high security key lock I class VdS with two keys (95 mm)

Boltwork handle: knob, protruding 12 mm

Hinges: external

Door opening angle: 180° Mounting holes: 1 hole in the floor Colour: RAL 7035 (light grey)