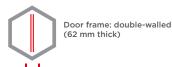

### Descritpion:

Series Eisenach - strongroom door, burglar - proof.

**Door:** multi-walled door construction (104 mm thick) Door frame: double-walled (62 mm thick) Locking: 3-way locking bolt system - incl. overlaping profile on the hinge side