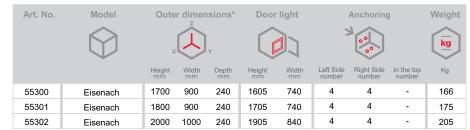

## Model Eisenach



Security level: Class S2 according to EN 14450

### Descritpion:

Series Eisenach - strongroom door, burglar - proof.

**Door:** multi-walled door construction (104 mm thick) Door frame: double-walled (62 mm thick) Locking: 3-way locking bolt system - incl. overlaping profile on the hinge side

### Standard option:

Lock: high security key lock class I VdS with two keys (120 mm)

Boltwork handle: handle, protruding 60 mm

Hinges: external

Door opening angle:  $180^{\circ}$ 

Mounting holes: 8 holes, 4 in each side

Colour: RAL 7035 (light grey)











# Model Eisenach



excluding hinges, handles and fittings





#### Closure options

Standard option





Options available against surcharge



Accessories available against surcharge













All information concerning weight, color and dimensions are noncommittal and subject to errors and changes. Minor deviations are conditional on the production process. Technical changes, modifications and printing errors reserved. Safes may be top-heavy, during commissioning, please exercise appropriate caution in accordance with the installation guide. Pictograms are not technical description of the product.

**Strongroom doors**