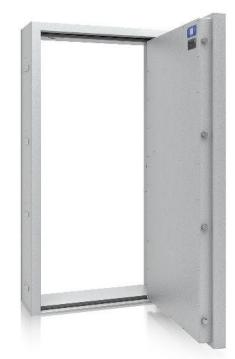

## Model Eisenach

Security level: Class S2 according to EN 14450

### Descritpion:

Series Eisenach - strongroom door, burglar - proof.

**Door:** multi-walled door construction (104 mm thick) Door frame: double-walled (62 mm thick) Locking: 3-way locking bolt system - incl. overlaping profile on the hinge side

### Standard option:

Lock: high security key lock class I VdS with two keys (120 mm)

Boltwork handle: handle, protruding 60 mm

Hinges: external

Door opening angle:  $180^{\circ}$ 

Mounting holes: 8 holes, 4 in each side

Colour: RAL 7035 (light grey)