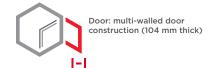

### Descritpion:

Series Eisenach - strongroom door, burglar - proof.

**Door:** multi-walled door construction (104 mm thick) Door frame: double-walled (62 mm thick) Locking: 3-way locking bolt system - incl. overlaping profile on the hinge side