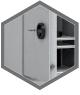

# Model Bremerhaven

Suitable for the storage of:

- office documents, office equipment
- keys

Bremerhaven series - furniture safes.

Body: double-walled body (50 mm thick) Door: double-walled door construction (60 mm thick)

Locking: 4-way locking bolt system

### Standard option

**Lock:** high security key lock I class VdS with two keys (65 mm)

Boltwork handle: knob, protruding 12 mm

Hinges: internal

Door opening angle: 90°

Mounting holes: 2 holes in the floor and in backwall

Colour: RAL 7035 (light grey)