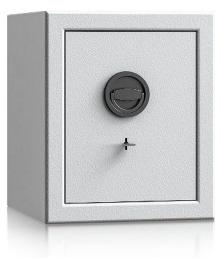

# Model Bremerhaven

Suitable for the storage of:

- office documents, office equipment
- keys

Bremerhaven series - furniture safes.

Body: double-walled body (50 mm thick) Door: double-walled door construction (60 mm thick)

Locking: 4-way locking bolt system

### Standard option

**Lock:** high security key lock I class VdS with two keys (65 mm)

Boltwork handle: knob, protruding 12 mm

Hinges: internal

Door opening angle: 90°

Mounting holes: 2 holes in the floor and in backwall

Colour: RAL 7035 (light grey)