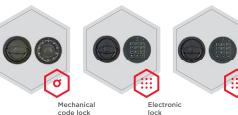

# Model Bremerhaven





Suitable for the storage of:

- office documents, office equipment
- keys



Bremerhaven series - furniture safes.

Body: double-walled body (50 mm thick) Door: double-walled door construction (60 mm thick)

Locking: 4-way locking bolt system

### Standard option

**Lock:** high security key lock I class VdS with two keys (65 mm)

Boltwork handle: knob, protruding 12 mm

Hinges: internal

Door opening angle: 90°

Mounting holes: 2 holes in the floor and in backwall

Colour: RAL 7035 (light grey)













# Model Bremerhaven



<sup>\*</sup> excluding hinges, handles and fittings





## Closure options







Options available against surcharge



#### Accessories available against surcharge











All information concerning weight, color and dimensions are noncommittal and subject to errors and changes. Minor deviations are conditional on the production process. Technical changes, modifications and printing errors reserved. Safes may be top-heavy, during commissioning, please exercise appropriate caution in accordance with the installation guide. Pictograms are not technical description of the product.

Office safes Office safes