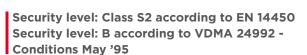

### Standard option

**Lock:** high security key lock I class VdS with two keys (65 mm)

Boltwork handle: knob, protruding 12 mm

Hinges: internal

Door opening angle: 90°

Mounting holes: 2 holes in the floor and in backwall