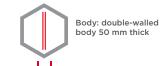

# Model Bremerhaven

Suitable for the storage of:

- office documents, office equipment
- keys

Bremerhaven series - furniture safes.

Body: double-walled body (50 mm thick) Door: double-walled door construction (60 mm thick)