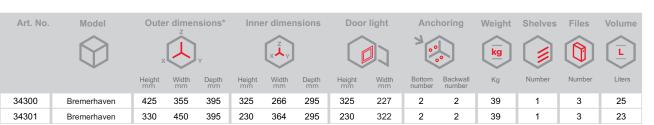

# Model Bremerhaven





Suitable for the storage of:

- office documents, office equipment
- keys



Bremerhaven series - furniture safes.

Body: double-walled body (50 mm thick) Door: double-walled door construction (60 mm thick)

Locking: 4-way locking bolt system

### Standard option

**Lock:** high security key lock I class VdS with two keys (65 mm)

Boltwork handle: knob, protruding 12 mm

Hinges: internal

Door opening angle: 90°

Mounting holes: 2 holes in the floor and in backwall

Colour: RAL 7035 (light grey)













# Model Bremerhaven



<sup>\*</sup> excluding hinges, handles and fittings





## Closure options







Options available against surcharge



#### Accessories available against surcharge











All information concerning weight, color and dimensions are noncommittal and subject to errors and changes. Minor deviations are conditional on the production process. Technical changes, modifications and printing errors reserved. Safes may be top-heavy, during commissioning, please exercise appropriate caution in accordance with the installation guide. Pictograms are not technical description of the product.

Office safes Office safes