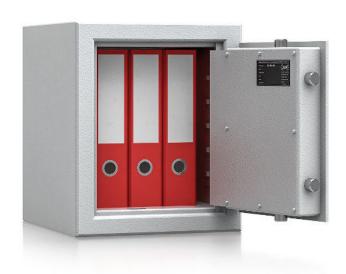

# Model Bremerhaven

Suitable for the storage of:

- office documents, office equipment
- keys

Bremerhaven series - furniture safes.

Body: double-walled body (50 mm thick) Door: double-walled door construction (60 mm thick)

Locking: 4-way locking bolt system