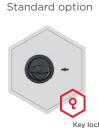

### Standard option

**Lock:** high security key lock I class VdS with two keys (65 mm)

Boltwork handle: knob, protruding 12 mm

Hinges: internal

Door opening angle: 90°

Mounting holes: 2 holes in the floor and in backwall