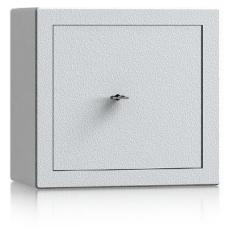

### Description Bielefeld series - furniture safes.

**Body:** double-walled body (30 mm thick) Door: double-walled door construction (45 mm thick) Locking: 4-way locking bolt system

Standard option Lock: high security key lock I class VdS with two keys Hinges: internal **Door opening angle:** 90° Mounting holes: 2 holes in the back wall **Colour:** RAL 7035 (light grey)