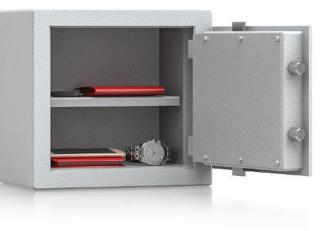

# Model Bielefeld

| Art. No.      | Model                  | Outer dimensions* |             |             | Inner dimensions |             |             | Door light   |             | Anchoring        |                 | Weight | Shelves | Volume |
|---------------|------------------------|-------------------|-------------|-------------|------------------|-------------|-------------|--------------|-------------|------------------|-----------------|--------|---------|--------|
|               | $\bigcirc$             | x                 |             |             | X X              |             |             |              |             | eee k            |                 | kg     |         | Ē      |
|               |                        | Height<br>mm      | Width<br>mm | Depth<br>mm | Height<br>mm     | Width<br>mm | Depth<br>mm | Height<br>mm | Width<br>mm | Bottom<br>number | Backwall number | Kg     | Number  | Liters |
| 34000         | Bielefeld              | 196               | 306         | 190         | 136              | 246         | 109         | 136          | 217         | -                | 2               | 16     | -       | 3      |
| 34001         | Bielefeld              | 236               | 306         | 190         | 176              | 246         | 109         | 176          | 217         | -                | 2               | 18     | 1       | 4      |
| 34002         | Bielefeld              | 286               | 306         | 190         | 226              | 246         | 109         | 226          | 217         | -                | 2               | 21     | 1       | 6      |
| * excluding h | inges, handles and fit | tings             |             |             |                  |             |             |              |             |                  |                 |        |         |        |