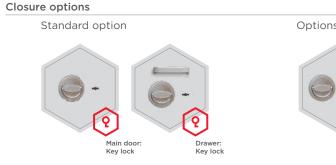

#### Standard option

Lock: safe and the drawer, each equipped with high security key lock I class VdS with two keys Boltwork handle: main door with the knob protruding 12 mm, the drawer equipped with the grip Hinges: external Door opening angle: 180° Mounting holes: 4 holes in the floor, 1 blind hole in the back wall Colour: RAL 7035 (light grey)