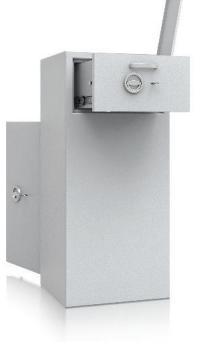

## <sup>Model</sup> Bern Deposit

#### Description Bern Deposit series

Bern Deposit series - drawer deposit safes.

**Body:** multi-walled body (50 mm thick) **Door:** multi-walled door construction (106 mm thick) **Locking:** 4-way locking bolt system - incl. overlaping profile on the hinge side

#### Standard option

Lock: safe and the drawer, each equipped with high security key lock I class VdS with two keys Boltwork handle: main door with the knob protruding 12 mm, the drawer equipped with the grip Hinges: external Door opening angle: 180° Mounting holes: 4 holes in the floor, 1 blind hole in the back wall Colour: RAL 7035 (light grey)