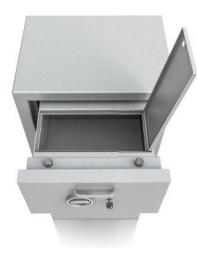

### Security level: Class D-II according to EN 1143-2

The values can be deposited in the so called Safebags, common envelopes, cash boxes and similar containers. Depending on the tenacity of the deposit container, the dimensions of values to be stored can be as follows:

thickness 70 mm / width 220 mm / length 320 mm.

Models with 1300 mm height made with wall brackets for shelving (shelf - option against surcharge).

Suitable for the storage of:

- **office documents, office equipment**
- 👳 valuables

#### Standard option

Lock: safe and the drawer, each equipped with high security key lock I class VdS with two keys Boltwork handle: main door with the knob protruding 12 mm, the drawer equipped with the grip Hinges: external Door opening angle: 180° Mounting holes: 4 holes in the floor, 1 blind hole in the back wall Colour: RAL 7035 (light grey)