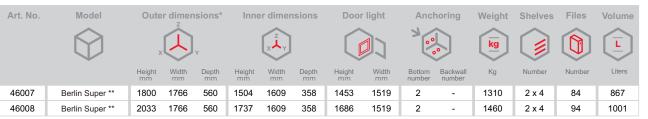

# Model **Berlin Super**

Security level: Class I according to EN 1143-1 Fire rating: Fire-protected safes according to EN 1047-1 S 120 P

The safe has been approved in accordance with EN 1047-1 in fire class 120 P. The certification was awarded by VdS they have fire and impact tests.