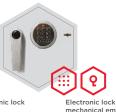

ded by VdS they have fire and impact tests.

Suitable for the storage of:

- office documents, office equipment
- valuables
- gun (see additional accessories)

## Description

Series Berlin Super - the safes with two-hour protection from fire S 120 P.

**Body:** multi-walled body (72 mm thick) **Door:** multi-walled door construction (132 mm thick) Locking: 4-way locking bolt system

## Standard option

Lock: high security key lock I class VdS with two keys (120 mm)

Boltwork handle: handle, protruding 60 mm

Hinges: external

Door opening angle: 180°

Mounting holes: 2 hole in the floor Colour: RAL 7035 (light grey)















# **Berlin Super**







Door: multi-walled door construction 132 mm thick

# Closure options

# Standard option









Options available against surcharge



## Accessories available against surcharge







Extensible file frame