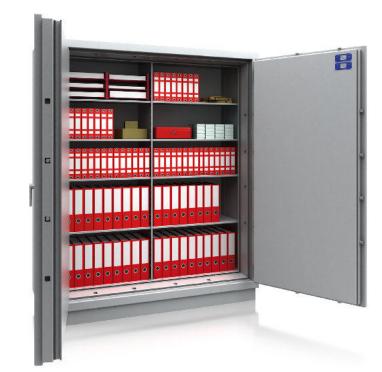

## Description

Series Berlin Super - the safes with two-hour protection from fire S 120 P.

**Body:** multi-walled body (72 mm thick) **Door:** multi-walled door construction (132 mm thick) Locking: 4-way locking bolt system

Suitable for the storage of:

- office documents, office equipment
- valuables
- gun (see additional accessories)