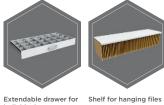

fice documents, office equipment
- valuables
- gun (see additional accessories)

## Description

Series Berlin Super - the safes with two-hour protection from fire S 120 P.

**Body:** multi-walled body (72 mm thick) **Door:** multi-walled door construction (132 mm thick) Locking: 4-way locking bolt system

## Standard option

Lock: high security key lock I class VdS with two keys (120 mm)

Boltwork handle: handle, protruding 60 mm

Hinges: external

Door opening angle: 180°

Mounting holes: 2 hole in the floor Colour: RAL 7035 (light grey)















# **Berlin Super**







Door: multi-walled door construction 132 mm thick

# Closure options

# Standard option









Options available against surcharge



## Accessories available against surcharge







Extensible file frame