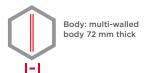

## Description

Series Berlin Super - the safes with two-hour protection from fire S 120 P.

**Body:** multi-walled body (72 mm thick) **Door:** multi-walled door construction (132 mm thick) Locking: 4-way locking bolt system