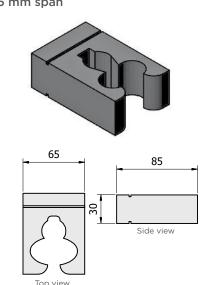

### Foam gun holders

Standard foam gun holder with 55 mm span

Foam gun holder with **65 mm span** 

Exemplary assembly of the gun holders on the rail:

• Foam gun holders are assembled as one piece not separately.