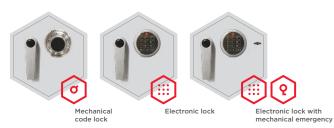

#### Standard option

**Lock:** high security key lock I class VdS with two

keys (120 mm)

Boltwork handle: handle, protruding 60 mm

Hinges: external

Door opening angle: 180° Mounting holes: 1 hole in the floor Colour: RAL 7035 (light grey)

#### Closure options

#### Standard option