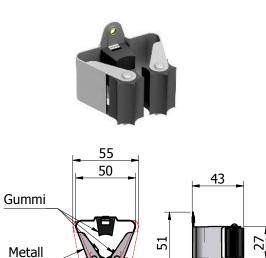

## Rubbery gun holders

Rubbery gun holder

PRAX gun holder

Exemplary assembly of the gun holders on the rail:

Rubbery gun holders may be assembled on the rail separately, which enables extending of the distance between them.

There is a possibility to disassembly particular gun holders.

Special rail required.

• Gun holders may be screwed to the rail separately, which enables extending of the distance between them.

19 Top view