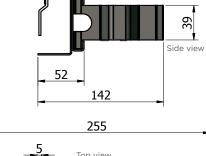

## Rubbery gun holders

Rubbery gun holder

PRAX gun holder

Exemplary assembly of the gun holders on the rail:

Rubbery gun holders may be assembled on the rail separately, which enables extending of the distance between them.

There is a possibility to disassembly particular gun holders.

Special rail required.

• Gun holders may be screwed to the rail separately, which enables extending of the distance between them.

19 Top view