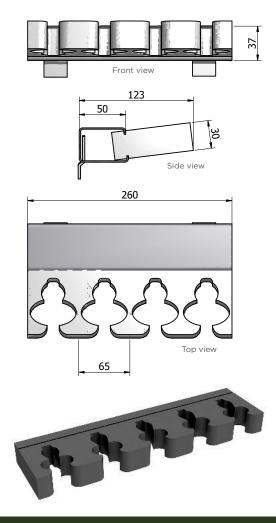

## Rubbery gun holders

Rubbery gun holder

PRAX gun holder

Exemplary assembly of the gun holders on the rail:

Rubbery gun holders may be assembled on the rail separately, which enables extending of the distance between them.

There is a possibility to disassembly particular gun holders.

Special rail required.

• Gun holders may be screwed to the rail separately, which enables extending of the distance between them.

19 Top view

Special rail required.

Front viev

**Gun safes** 

Gun safes