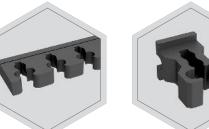

### Foam gun holders

Standard foam gun holder with 55 mm span

Foam gun holder with **65 mm span** 

Exemplary assembly of the gun holders on the rail:

• Foam gun holders are assembled as one piece not separately.

## Rubbery gun holders

Rubbery gun holder

PRAX gun holder

Exemplary assembly of the gun holders on the rail:

Rubbery gun holders may be assembled on the rail separately, which enables extending of the distance between them.