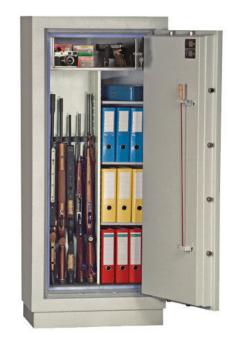

# Model **Berlin-Spandau**

Security level: Class I according to EN 1143-1 Fire rating: Fire-protected safes according to EN 1047-1 S120P

SPECIAL FEATURE - safe equipped with an adjustable shelf.

Suitable for the storage of:

gun 🕏

ammunition

office documents

Berlin-Spandau series - the gun safes with two-hour protection from fire S 120 P.

**Body:** multi-walled body (72 mm thick)

**Door:** multi-walled door construction (132 mm thick)

Locking: 4-way locking bolt system

#### Standard option

**Lock:** high security key lock I class VdS with two

keys (120 mm)

Boltwork handle: handle, protruding 60 mm

Hinges: external

Door opening angle: 180° Mounting holes: 1 hole in the floor Colour: RAL 7035 (light grey)