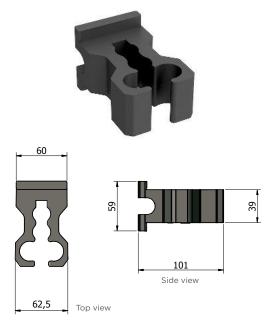

### Foam gun holders

Standard foam gun holder with 55 mm span

Foam gun holder with **65 mm span** 

Exemplary assembly of the gun holders on the rail:

• Foam gun holders are assembled as one piece not separately.

There is a possibility to disassembly particular gun holders.

Special rail required.

• Gun holders may be screwed to the rail separately, which enables extending of the distance between them.

19 Top view