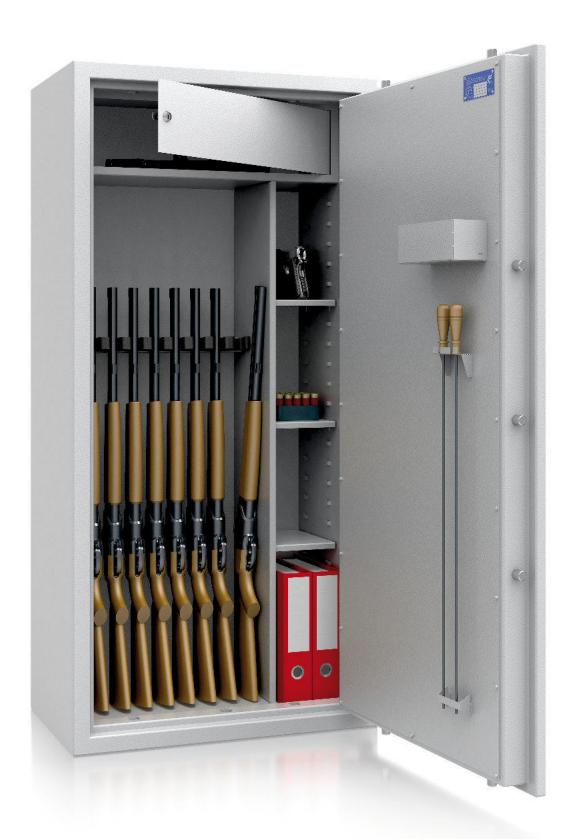

# Model **Berlin-Spandau**

Security level: Class I according to EN 1143-1 Fire rating: Fire-protected safes according to EN 1047-1 S120P

SPECIAL FEATURE - safe equipped with an adjustable shelf.

Suitable for the storage of:

gun 🕏

ammunition

office documents

Berlin-Spandau series - the gun safes with two-hour protection from fire S 120 P.

**Body:** multi-walled body (72 mm thick)

**Door:** multi-walled door construction (132 mm thick)

Locking: 4-way locking bolt system