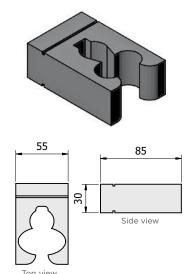

## Gun holder

Gun holders with 55 mm span

Rubbery gun holders

PRAX gun holders

**Gun safes Gun safes** 

### Foam gun holders

Standard foam gun holder with 55 mm span

Foam gun holder with **65 mm span** 

Exemplary assembly of the gun holders on the rail:

• Foam gun holders are assembled as one piece not separately.