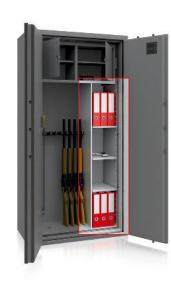

# Model **Berlin-Spandau**

Security level: Class I according to EN 1143-1 Fire rating: Fire-protected safes according to EN 1047-1 S120P

SPECIAL FEATURE - safe equipped with an adjustable shelf.

Suitable for the storage of:

gun 🕏

ammunition

office documents

Berlin-Spandau series - the gun safes with two-hour protection from fire S 120 P.

**Body:** multi-walled body (72 mm thick)

**Door:** multi-walled door construction (132 mm thick)

**Gun safes Gun safes**  The image depicts a sample of a gun safe - St.Gallen 56402 with additional equipment.

With options left door - internal equipment will be located opposite to the standard - the so-called mirror reflection

Option with partition wall - the amount of gun holders and the location of the shelves is needed