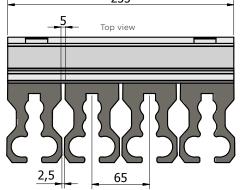

### Foam gun holders

Standard foam gun holder with 55 mm span

Foam gun holder with **65 mm span** 

Exemplary assembly of the gun holders on the rail:

• Foam gun holders are assembled as one piece not separately.

There is a possibility to disassembly particular gun holders.

Special rail required.

• Gun holders may be screwed to the rail separately, which enables extending of the distance between them.

19 Top view