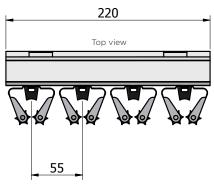

## Gun holder

Gun holders with 55 mm span

Rubbery gun holders

PRAX gun holders

**Gun safes Gun safes** 