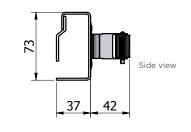

s with 55 mm span



Rubbery gun holders



PRAX gun holders

**Gun safes Gun safes** 



### Foam gun holders

Standard foam gun holder with 55 mm span



Foam gun holder with **65 mm span** 



Exemplary assembly of the gun holders on the rail:

• Foam gun holders are assembled as one piece not separately.





## Rubbery gun holders

Rubbery gun holder



PRAX gun holder



Exemplary assembly of the gun holders on the rail:

Rubbery gun holders may be assembled on the rail separately, which enables extending of the distance between them.

There is a possibility to disassembly particular gun holders.

Special rail required.







• Gun holders may be screwed to the rail separately, which enables extending of the distance between them.

19 Top view

Special rail required.



Front viev





**Gun safes** 

Gun safes