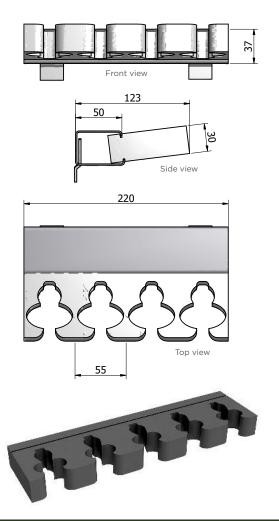

## Rubbery gun holders

Rubbery gun holder

PRAX gun holder

Exemplary assembly of the gun holders on the rail:

Rubbery gun holders may be assembled on the rail separately, which enables extending of the distance between them.

There is a possibility to disassembly particular gun holders.

Special rail required.

• Gun holders may be screwed to the rail separately, which enables extending of the distance between them.

19 Top view