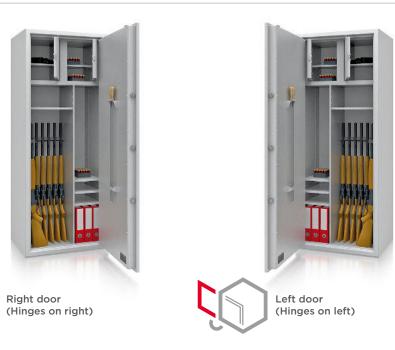

**Gun safes Gun safes**  The image depicts a sample of a gun safe - St.Gallen 56402 with additional equipment.

With options left door - internal equipment will be located opposite to the standard - the so-called mirror reflection