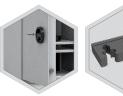

# Model **Berlin-Spandau**

Security level: Class I according to EN 1143-1 Fire rating: Fire-protected safes according to EN 1047-1 S120P

SPECIAL FEATURE - safe equipped with an adjustable shelf.

Suitable for the storage of:

gun 🕏

ammunition

office documents

Berlin-Spandau series - the gun safes with two-hour protection from fire S 120 P.

**Body:** multi-walled body (72 mm thick)

**Door:** multi-walled door construction (132 mm thick)

Locking: 4-way locking bolt system

#### Standard option

**Lock:** high security key lock I class VdS with two

keys (120 mm)

Boltwork handle: handle, protruding 60 mm

Hinges: external

Door opening angle: 180° Mounting holes: 1 hole in the floor Colour: RAL 7035 (light grey)