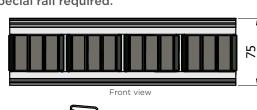

There is a possibility to disassembly particular gun holders.

Special rail required.

• Gun holders may be screwed to the rail separately, which enables extending of the distance between them.

19 Top view

Special rail required.

Front viev

**Gun safes** 

Gun safes