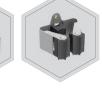

#### Alternative options

Gun holder (65 mm) Rubbery gun holder

All information concerning weight, color and dimensions are noncommittal and subject to errors and changes. Minor deviations are conditional on the production process. Technical changes, modifications and printing errors reserved. Safes may be top-heavy, during commissioning, please exercise appropriate caution in accordance with the installation guide. Pictograms are not technical description of the product.

## Gun holder

Gun holders with 55 mm span

Rubbery gun holders

PRAX gun holders

**Gun safes Gun safes** 